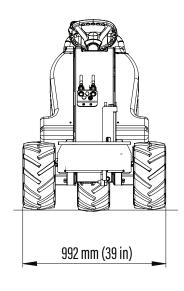

## http://tiny.cc/multione1-1EN

| Model                                      | 1.1                              |  |
|--------------------------------------------|----------------------------------|--|
| Engine                                     | Yanmar L100 - 1 cylinder - 435cc |  |
| Emission Standards                         | Stage V and Tier 4 Final         |  |
| Power (Iso Gross) / Torque                 | 12 HP / 21 Nm @ 3000 rpm         |  |
| Fuel                                       | Diesel                           |  |
| Transmission                               | Hydrostatic                      |  |
| Drive speed (max.)                         | 8 km/h (5 mph)                   |  |
| Aux. hydraulics oil flow                   | 19 l/min (5 GPM)                 |  |
| Max. lifting height                        | 1,8 m (70.9 in)                  |  |
| Tipping load, max. (1)                     | 320 kg (705 lbs)                 |  |
| Lifting capacity, max. (²)                 | 250 kg (551 lbs)                 |  |
| Breakout force / 50 cm (19.7 in)           | 250 kg (551 lbs)                 |  |
| Pushing force (c)                          | 500 kgf (500 kp)                 |  |
| Average ground pressure (w/standard tires) | 298 kg/m² (61 lbs/sqft)          |  |
| Turning radius: inside/outside             | 0/993 mm (0/39 in)               |  |
| Standard tires (Tractor profile)           | 18x9.50-8                        |  |
| Weight                                     | 398 kg (880 lbs)                 |  |
| Product Code                               | C926006                          |  |