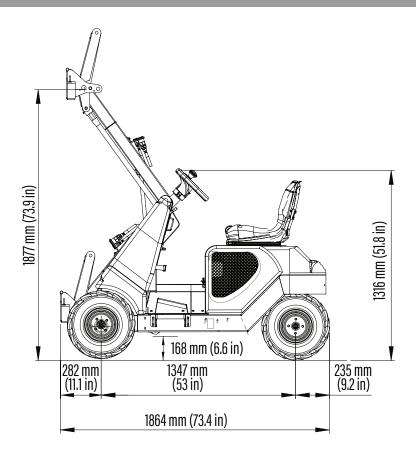

## http://tiny.cc/multione1-1EN

| Model                                      | 1.1                              |  |
|--------------------------------------------|----------------------------------|--|
| Engine                                     | Yanmar L100 - 1 cylinder - 435cc |  |
| Emission Standards                         | Stage V and Tier 4 Final         |  |
| Power (Iso Gross) / Torque                 | 12 HP / 21 Nm @ 3000 rpm         |  |
| Fuel                                       | Diesel                           |  |
| Transmission                               | Hydrostatic                      |  |
| Drive speed (max.)                         | 8 km/h (5 mph)                   |  |
| Aux. hydraulics oil flow                   | 19 l/min (5 GPM)                 |  |
| Max. lifting height                        | 1,8 m (70.9 in)                  |  |
| Tipping load, max. (1)                     | 320 kg (705 lbs)                 |  |
| Lifting capacity, max. (²)                 | 250 kg (551 lbs)                 |  |
| Breakout force / 50 cm (19.7 in)           | 250 kg (551 lbs)                 |  |
| Pushing force (c)                          | 500 kgf (500 kp)                 |  |
| Average ground pressure (w/standard tires) | 298 kg/m² (61 lbs/sqft)          |  |
| Turning radius: inside/outside             | 0/993 mm (0/39 in)               |  |
| Standard tires (Tractor profile)           | 18x9.50-8                        |  |
| Weight                                     | 398 kg (880 lbs)                 |  |
| Product Code                               | C926006                          |  |