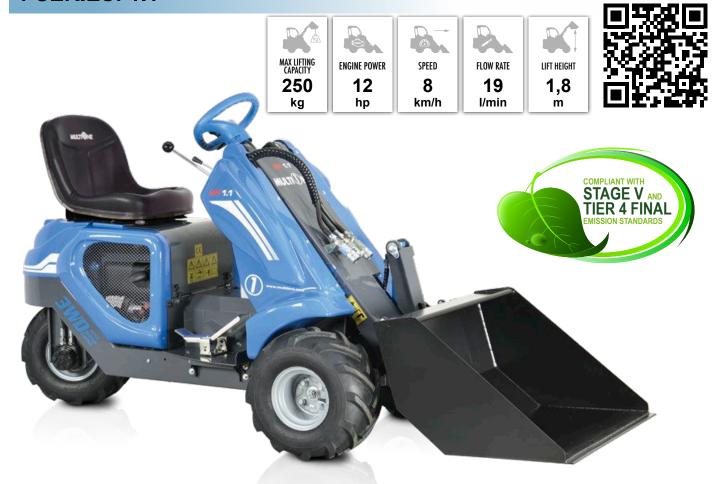

## 1 SERIES: 1.1

## http://tiny.cc/multione1-1EN

| Model                                      | 1.1                              |  |
|--------------------------------------------|----------------------------------|--|
| Engine                                     | Yanmar L100 - 1 cylinder - 435cc |  |
| Emission Standards                         | Stage V and Tier 4 Final         |  |
| Power (Iso Gross) / Torque                 | 12 HP / 21 Nm @ 3000 rpm         |  |
| Fuel                                       | Diesel                           |  |
| Transmission                               | Hydrostatic                      |  |
| Drive speed (max.)                         | 8 km/h (5 mph)                   |  |
| Aux. hydraulics oil flow                   | 19 l/min (5 GPM)                 |  |
| Max. lifting height                        | 1,8 m (70.9 in)                  |  |
| Tipping load, max. (1)                     | 320 kg (705 lbs)                 |  |
| Lifting capacity, max. (²)                 | 250 kg (551 lbs)                 |  |
| Breakout force / 50 cm (19.7 in)           | 250 kg (551 lbs)                 |  |
| Pushing force (c)                          | 500 kgf (500 kp)                 |  |
| Average ground pressure (w/standard tires) | 298 kg/m² (61 lbs/sqft)          |  |
| Turning radius: inside/outside             | 0/993 mm (0/39 in)               |  |
| Standard tires (Tractor profile)           | 18x9.50-8                        |  |
| Weight                                     | 398 kg (880 lbs)                 |  |
| Product Code                               | C926006                          |  |

## **FEATURES**

- YANMAR L100 engine, 1 cylinder, diesel engine, 435 cc, air cooled with eletric start
- Stage V and Tier 4 Final compliant engine
- 3WD hydrostatic transmission with differential lock
- Variable displacement drive pump
- 3 line hydraulic outlets
- Boom with self-levelling
- 4-functions joystick
- Ergonomic seat with adjustable position
- Mechanical parking brake