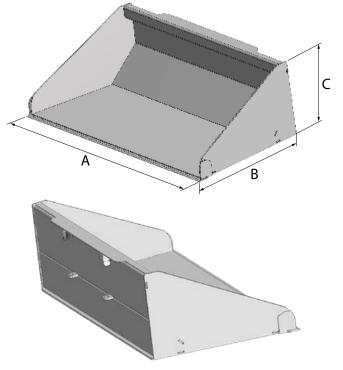

The MultiOne levelling bucket has a sharp back edge which makes levelling easy when driving backward. Low rise design and a long bottom gives excellent visibility to the front edge of the bucket. This also makes levelling easier. The levelling bucket is strong and completely plain inside, which makes the filling and emptying easy. It is an ideal tool to levelling gravel and soils for landscaping and gardening projects.

| Model                                          | Volume*                       |     | Width (A)        |     | L   | Length (B)      |                 |                 | Height (C)      |                  |                  | Weight  |                | Code       |  |
|------------------------------------------------|-------------------------------|-----|------------------|-----|-----|-----------------|-----------------|-----------------|-----------------|------------------|------------------|---------|----------------|------------|--|
| 140                                            | 244 l (8.6 ft <sup>3</sup> )  |     | 141 cm (55.5 in) |     | 79  | 79 cm (31.1 in) |                 |                 | 46 cm (18.1 in) |                  | 150 kg (331 lbs) |         | C890042        |            |  |
| 160                                            | ) 282 l (10 ft <sup>3</sup> ) |     | 161 cm (63.4 in) |     | 79  | 79 cm (31.1 in) |                 | 46 cm (18.1 in) |                 | 170 kg (375 lbs) |                  | C890043 |                |            |  |
| (*) verify the lifting capacity of the machine |                               |     |                  |     |     |                 |                 |                 |                 |                  |                  |         |                |            |  |
| Compatibility                                  |                               | 1.1 | 2.3              | 4.2 | 5.2 | 5.3             | 6.3             | 7.2             | 8.4             | 8.5              | 5 11.6           | 11.9    | EZ5            | EZ7<br>EZ8 |  |
| Model                                          |                               |     |                  |     |     |                 |                 |                 |                 |                  |                  |         |                |            |  |
| 140                                            |                               |     |                  |     |     |                 |                 |                 |                 |                  |                  |         |                |            |  |
| 160                                            |                               |     |                  |     |     |                 |                 |                 |                 |                  |                  |         |                |            |  |
| AMARIANE                                       |                               |     |                  |     |     |                 | Very compatible |                 |                 | Compatible       |                  | N       | Not compatible |            |  |