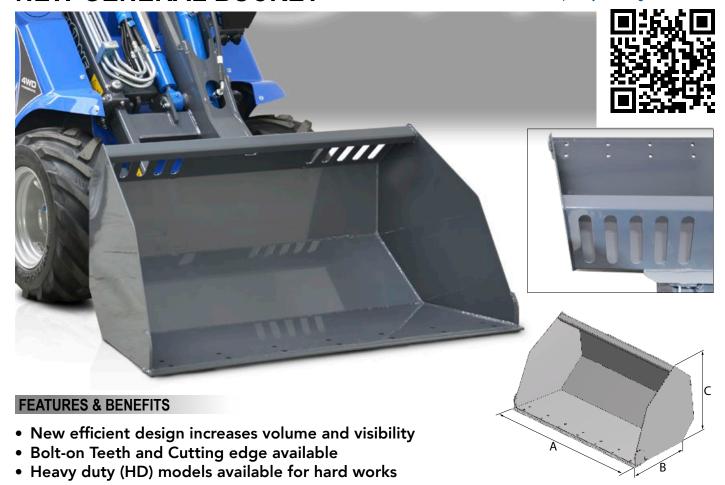

## **NEW GENERAL BUCKET**

http://tiny.cc/newgeneralbucket

The new design of the MultiOne bucket increases the volume and enables good visibility. The inside of the bucket is completely plain and the sides open forward in slight angle which guarantees easy and complete filling and empting of all kinds of materials. There are narrow holes at the upper end of the bucket which improve visibility and prevent stones from falling towards the operator. The special design allows to stack the buckets one inside the other saving storage space (until 6 on a pallet). Available with cutting edge and teeth.

| Model | Volume*                       | Width (A)        | Length (B)      | Height (C)      | Weight           | Teeth | Code    |
|-------|-------------------------------|------------------|-----------------|-----------------|------------------|-------|---------|
| 100   | 205 I (7.2 ft <sup>3</sup> )  | 100 cm (39.4 in) | 58 cm (22.8 in) | 59 cm (23.2 in) | 66 kg (146 lbs)  | 5     | C890031 |
| 115   | 238 I (8.4 ft <sup>3</sup> )  | 115 cm (45.3 in) | 58 cm (22.8 in) | 59 cm (23.2 in) | 74 kg (163 lbs)  | 6     | C890032 |
| 130   | 272 l (9.6 ft <sup>3</sup> )  | 130 cm (51.2 in) | 58 cm (22.8 in) | 59 cm (23.2 in) | 82 kg (181 lbs)  | 7     | C890033 |
| 130HD | 272 l (9.6 ft <sup>3</sup> )  | 130 cm (51.2 in) | 58 cm (22.8 in) | 59 cm (23.2 in) | 130 kg (287 lbs) | 7     | C890034 |
| 150HD | 316 l (11.2 ft <sup>3</sup> ) | 150 cm (59 in)   | 58 cm (22.8 in) | 59 cm (23.2 in) | 146 kg (322 lbs) | 8     | C890035 |
| 180HD | 383 I (13.5 ft <sup>3</sup> ) | 180 cm (71 in)   | 58 cm (22.8 in) | 59 cm (23.2 in) | 170 kg (375 lbs) | 10    | C890036 |