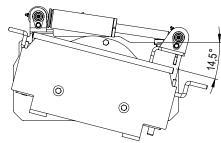

Tilt adapter with max. 14,5 degrees tilting in both directions. It is ideal for buckets, leveller and pallet forks – for jobs where tilting is a must but the tilting angle doesn't have to be big.

The tilt adapter is intended mainly for non hydraulically operated