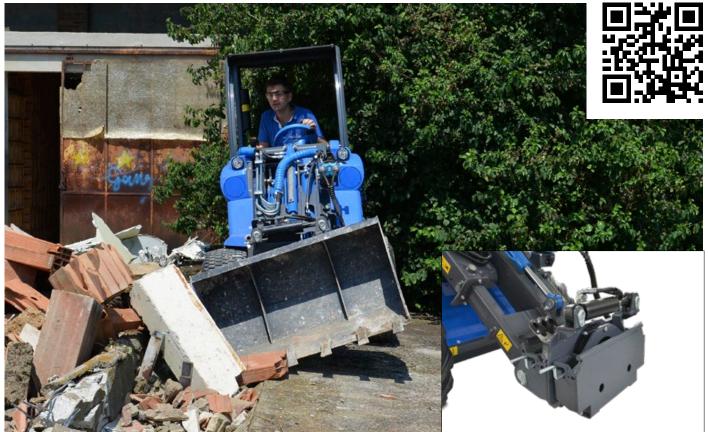

MultiOne tilt adapter is mounted between the attachment and the loader's attachment coupling plate. Thanks to this the attachment can be tilted sideways, and makes it possible to:

- Make different forms to the ground with a bucket or leveller
- Keep pallet fork level when you are driving on surfaces with gradient
- Load pallets that are on uneven ground
- Level ground on uneven surfaces

Tilt adapter with max. 14,5 degrees tilting in both directions. It is ideal for buckets, leveller and pallet forks – for jobs where tilting is a must but the tilting angle doesn't have to be big.

The tilt adapter is intended mainly for non hydraulically operated