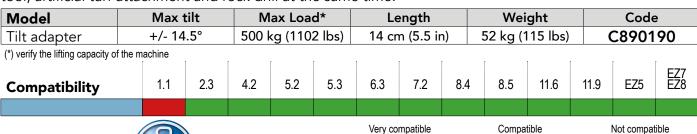

Tilt adapter with max. 14,5 degrees tilting in both directions. It is ideal for buckets, leveller and pallet forks – for jobs where tilting is a must but the tilting angle doesn't have to be big.

The tilt adapter is intended mainly for non hydraulically operated