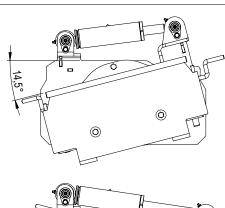

Tilt adapter with max. 14,5 degrees tilting in both directions. It is ideal for buckets, leveller and pallet forks – for jobs where tilting is a must but the tilting angle doesn't have to be big.

The tilt adapter is intended mainly for non hydraulically operated