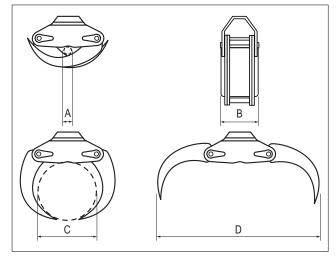

|       | Dimensions (cm/in) |         |          |          |  |  |  |  |  |
|-------|--------------------|---------|----------|----------|--|--|--|--|--|
| Model | Α                  | В       | С        | D        |  |  |  |  |  |
| 120   | 8 / 3.1            | 36 / 14 | 45 /17.7 | 120 / 47 |  |  |  |  |  |