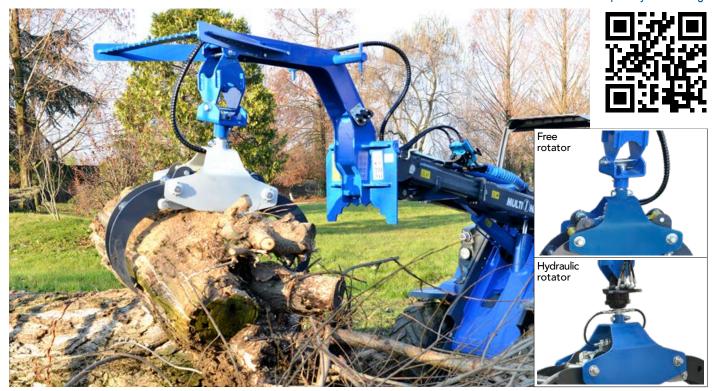

## **FEATURES & BENEFITS**

- Available with hydraulic rotator or as freely rotating version
- Versatile attachment for transporting and loading of timber, branches, etc.
- Load holding valve
- Rotating grab allows transporting also lengthwise - makes it possible to pass through narrow places with long logs and facilitates work in dense forest

Timber grab is an attachment that allows you to grab tree trunks, branches, wood waste, kerb stones etc. and transport them both lengthwise and crosswise. It this way it is possible to pass through narrow places also with long logs and enables loading on trailer or on a pile in any direction. It is equipped with a upper tooth bar to move the branches and a lower one that avoids the trunk swinging during transport. Timber grab is available either with a hydraulic rotator or as freely rotating version.