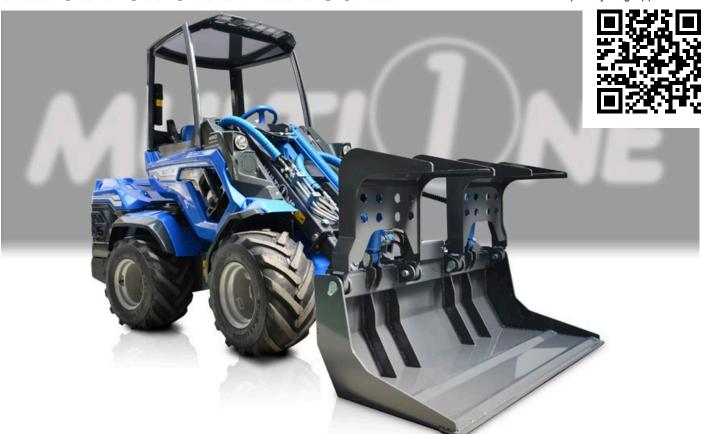

## **DEMOLITION GRAPPLE BUCKET**

http://tiny.cc/grapplebucket

## **FEATURES & BENEFITS**

- Move hard to handle materials easily
- Two hydraulic grapples easy to operate
- Handles bulky, uneven loads securely

This bucket is designed to handle bulky, irregularly shaped objects found in demolition, industries, construction, and recycling. Ideal for trunks, large rocks, bushes, industrial and demolition scraps, and recycling debris. The two grapples are driven by two powerful hydraulic cylinders, which allow them to adapt optimally to the load to be lifted while maintaining a solid and secure grip.