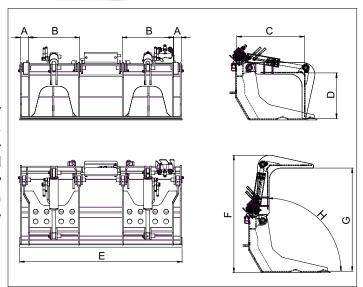

|   |          | Dimensions (cm/in) |         |           |         |          |       |       |     |  |  |  |  |
|---|----------|--------------------|---------|-----------|---------|----------|-------|-------|-----|--|--|--|--|
|   |          | Α                  | В       | С         | D       | E        | F     | G     | Н   |  |  |  |  |
|   | Mod. 130 | 6,5/2.6            | 42/16.5 | 55,5/21.8 | 37/14.7 | 133/52.5 | 96/38 | 85/33 | 90° |  |  |  |  |
| Ī | Mod. 150 | 6,5/2.6            | 42/16.5 | 55,5/21.8 | 37/14.7 | 153/60   | 96/38 | 85/33 | 90° |  |  |  |  |