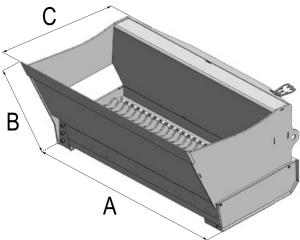

| Dimensions (cm/in) |           |            |  |  |  |  |  |  |  |
|--------------------|-----------|------------|--|--|--|--|--|--|--|
| Α                  | В         | С          |  |  |  |  |  |  |  |
| 118 / 46.3         | 62 / 24.4 | 102 / 40.3 |  |  |  |  |  |  |  |