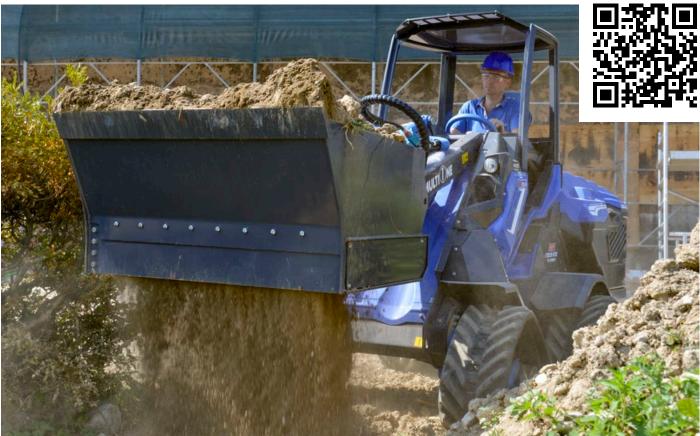

The MultiOne screening bucket separates different sized materials thanks to its unique construction. The purpose of the screening bucket is to separate larger and smaller particles from the soil and not crush the larger material into smaller particles.

The bucket design allows to load and unload the material quickly and easily.

Topsoil making for landscaping, nurseries and wholesale is the principal use while some construction contractors utilize the bucket for screening.