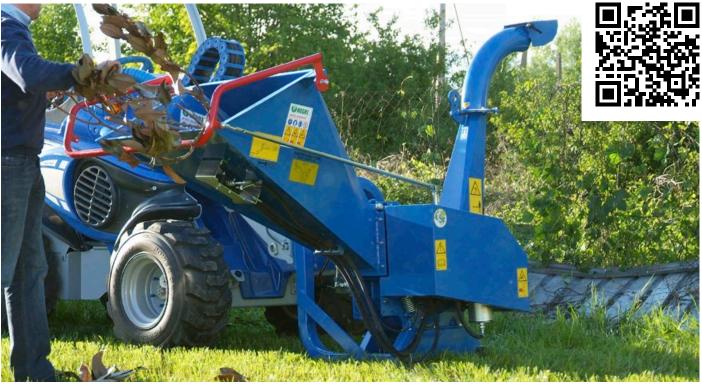

## HYDRAULIC BIO SHREDDER

http://tiny.cc/bio-shredder

The hydraulically powered chipper/shredder is a powerful tool for quickly reducing a pile of brushes, garden wastes, and tree limbs to reusable shredded mulch. Combined with the MultiOne, this chipper/shredder can work in areas not reachable with a traditional towed chipper.

The machines incorporates a feed roller that pulls the branches up to 90 mm (3.5 in) diameter into the chipper section in a controlled, safe speed. The chips are then processed by the shredder section, reducing the wood chips to mulch. The operator remains safely out of the way during the chipping/shredding process.