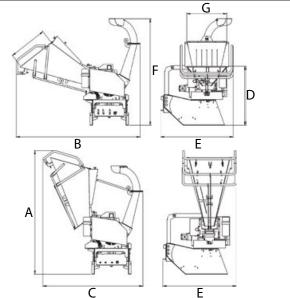

|    | Dimensions |     |     |     |     |     |    |  |  |  |  |  |
|----|------------|-----|-----|-----|-----|-----|----|--|--|--|--|--|
|    | Α          | В   | С   | D   | Е   | F   | G  |  |  |  |  |  |
| cm | 210        | 222 | 170 | 101 | 126 | 182 | 70 |  |  |  |  |  |
| in | 83         | 88  | 67  | 40  | 50  | 72  | 28 |  |  |  |  |  |