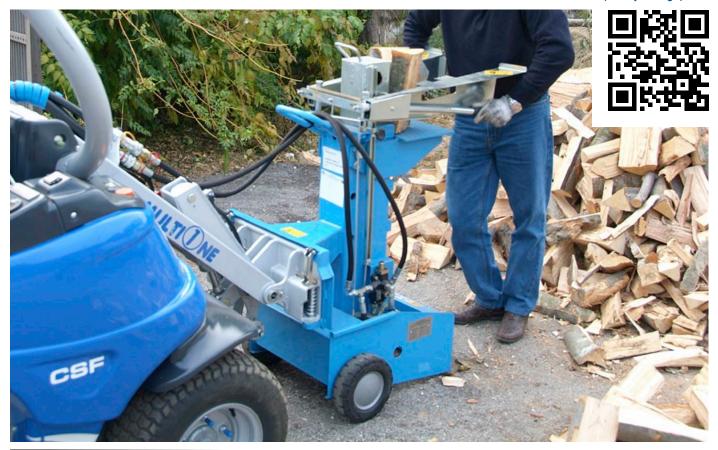

## **FEATURES & BENEFITS**

- Powerful (7 ton) and safe logs splitter
- Max. log diameter 400 mm

The hydraulically powered MultiOne log splitter allows to safely and quickly split cut logs into firewood.

The wedge, driven by a powerful hydraulic cylinder, allows to split the log in two or in four pieces with the optional tool. The wedge travel is adjustable to avoid downtime.

It is equipped with a large adjustable support table with three positions: high 83 cm (32.7 in), medium 59 cm (23.2 in) and low 35 cm (13.8 in). With a power of 7 ton it is able to split logs up to 40 cm diameter.

There are two control levers which have to be activated with both hands for increased safety.

It is equipped with wheels for transport and it can also be moved manually using the handle.

Compatible

| Log splitter 7 ton 55 cm (21.6 in) 40 cm (15.7 in) 100 cm (39.4 in) 110 kg (242 lbs) C890570   Compatibility   1.1 2.3 4.2 5.2 5.3 6.3 7.2 8.4 8.5 11.6 11.9 EZ5 EZ7   EZ5 EZ7   EZ8 EZ7 EZ8 EZ8 EZ5 EZ5 EZ5 EZ5 EZ8 EZ5 | Model Power        |  | Wedge Stroke    |     |     | Max log diameter |     |     | Max lo           | g height |     | Weight           |      |         | Code       |  |
|------------------------------------------------------------------------------------------------------------------------------------------------------------------------------------------------------------------------------------------------------------------------------------------------------------------------------------------------------------------------------------------------------------------------------------------------------|--------------------|--|-----------------|-----|-----|------------------|-----|-----|------------------|----------|-----|------------------|------|---------|------------|--|
| Compatibility 1.1 2.3 4.2 5.2 5.3 6.3 7.2 8.4 8.5 11.6 11.9 EZ5 EZ7                                                                                                                                                                                                                                                                                                                                                                                  | Log splitter 7 ton |  | 55 cm (21.6 in) |     |     | 40 cm (15.7 in)  |     |     | 100 cm (39.4 in) |          | 110 | 110 kg (242 lbs) |      | C890570 |            |  |
|                                                                                                                                                                                                                                                                                                                                                                                                                                                      | Compatibility      |  | 1.1             | 2.3 | 4.2 | 5.2              | 5.3 | 6.3 | 7.2              | 8.4      | 8.5 | 11.6             | 11.9 | EZ5     | EZ7<br>EZ8 |  |