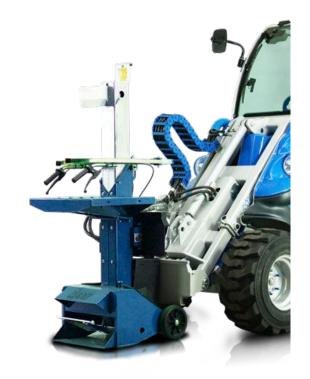

## **FEATURES & BENEFITS**

- Powerful (7 ton) and safe logs splitter
- Max. log diameter 400 mm

The hydraulically powered MultiOne log splitter allows to safely and quickly split cut logs into firewood.

The wedge, driven by a powerful hydraulic cylinder, allows to split the log in two or in four pieces with the optional tool. The wedge travel is adjustable to avoid downtime.

It is equipped with a large adjustable support table with three positions: high 83 cm (32.7 in), medium 59 cm (23.2 in) and low 35 cm (13.8 in). With a power of 7 ton it is able to split logs up to 40 cm diameter.

There are two control levers which have to be activated with both hands for increased safety.

It is equipped with wheels for transport and it can also be moved manually using the handle.

Compatible

| Log splitter 7 ton 55 cm (21.6 in) 40 cm (15.7 in) 100 cm (39.4 in) 110 kg (242 lbs) C890570   Compatibility   1.1 2.3 4.2 5.2 5.3 6.3 7.2 8.4 8.5 11.6 11.9 EZ5 EZ7   EZ5 EZ7   EZ8 EZ7 EZ8 EZ8 EZ5 EZ5 EZ5 EZ5 EZ8 EZ5 | Model Power        |  | Wedge Stroke    |     |     | Max log diameter |     |     | Max lo           | g height |     | Weight           |      |         | Code       |  |
|------------------------------------------------------------------------------------------------------------------------------------------------------------------------------------------------------------------------------------------------------------------------------------------------------------------------------------------------------------------------------------------------------------------------------------------------------|--------------------|--|-----------------|-----|-----|------------------|-----|-----|------------------|----------|-----|------------------|------|---------|------------|--|
| Compatibility 1.1 2.3 4.2 5.2 5.3 6.3 7.2 8.4 8.5 11.6 11.9 EZ5 EZ7                                                                                                                                                                                                                                                                                                                                                                                  | Log splitter 7 ton |  | 55 cm (21.6 in) |     |     | 40 cm (15.7 in)  |     |     | 100 cm (39.4 in) |          | 110 | 110 kg (242 lbs) |      | C890570 |            |  |
|                                                                                                                                                                                                                                                                                                                                                                                                                                                      | Compatibility      |  | 1.1             | 2.3 | 4.2 | 5.2              | 5.3 | 6.3 | 7.2              | 8.4      | 8.5 | 11.6             | 11.9 | EZ5     | EZ7<br>EZ8 |  |