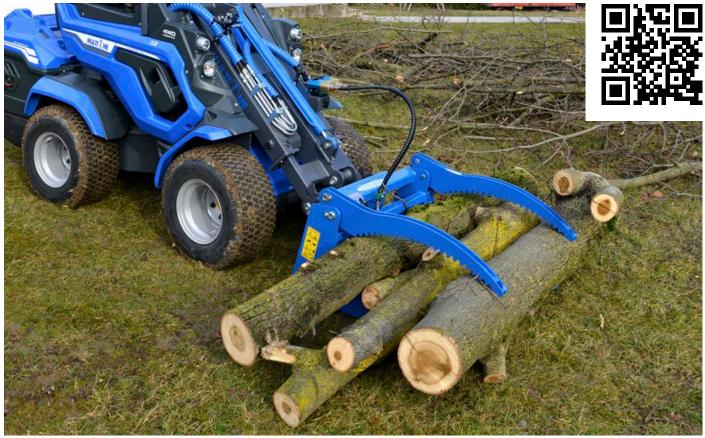

## LOG GRAPPLE

The heavy duty MultiOne log grapple is a very powerful and flexible tool used to securely grab, lift, and transport harvested logs. The hydraulically powered grapple arms firmly grip the logs, securing them to the lower forks. The design of the grapple accommodates small logs to large tree trunks. Thanks to the high lifting capacity of MultiOne machines, it is possible to perform forest works and to load trucks or trailers, even in inaccessible or hard-toreach areas.