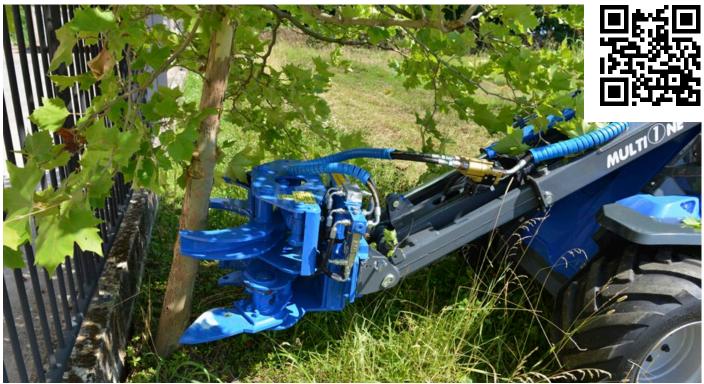

The MultiOne tree shear is an efficient and useful tree cutter, intended for forest thinning, tree clearance and similar jobs where smaller trees need to be cut. The strong grapple grants a firm grip of the tree trunk and the cutting blade cuts the trunk. The tree is then easy and fast to move away with MultiOne machine.

Two models are available: with fixed blade for trunks up to 10 cm diameter and with hydraulic blade for trunks up to 15 cm diameter. Through the reach of the MultiOne's boom, this unit can also be used to prune branches, and clear scrub growth in places difficults to reach.