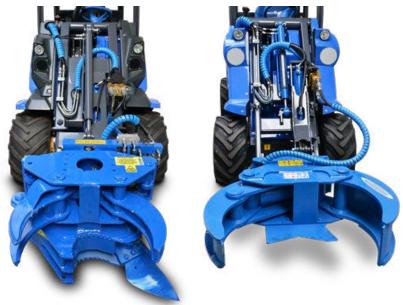

The MultiOne tree shear is an efficient and useful tree cutter, intended for forest thinning, tree clearance and similar jobs where smaller trees need to be cut. The strong grapple grants a firm grip of the tree trunk and the cutting blade cuts the trunk. The tree is then easy and fast to move away with MultiOne machine.

Two models are available: with fixed blade for trunks up to 10 cm diameter and with hydraulic blade for trunks up to 15 cm diameter. Through the reach of the MultiOne's boom, this unit can also be used to prune branches, and clear scrub growth in places difficults to reach.