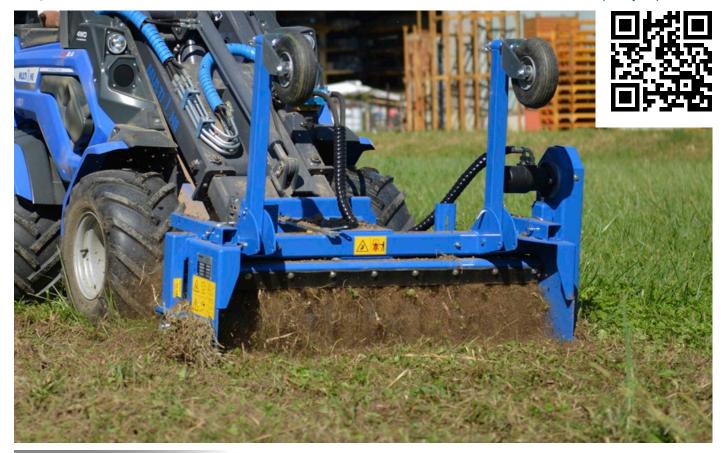

## **FEATURES & BENEFITS**

- Powerful and fast
- Adjustable working depth
- Tiltable

The MultiOne power rake is the ideal tool to prepare the soil for planting.

Operating the power rake with the gauge wheels down puts the machine in the landscaping mode, conditioning and preparing the soil, creating an ideal bed for seeding. Operating the power rake with the gauge wheels up puts the machine in the tilling mode for more aggressive soil preparation. It is manually tiltable

to the right (17°) and to the left (21°)

Since the power rake does not require a lot of power, even the smaller machines work well with this unit.

Note: the floating boom valve on the machine is suggested.