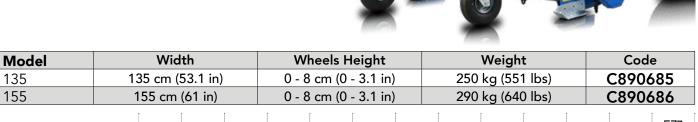

| Compatibility | 1.1 | 2.3 | 4.2 | 5.2 | 5.3           | 6.3 | 7.2 | 8.4        | 8.5 | 11.6           | 11.9 | EZ5 | EZ7<br>EZ8 |
|---------------|-----|-----|-----|-----|---------------|-----|-----|------------|-----|----------------|------|-----|------------|
| Model         |     |     |     |     |               |     |     |            |     |                |      |     |            |
| 135           |     |     |     |     |               |     |     |            |     |                |      |     |            |
| 155           |     |     |     |     |               |     |     |            |     |                |      |     |            |
|               |     |     |     |     | Vancasmatible |     |     | Compatible |     | Not compatible |      |     |            |