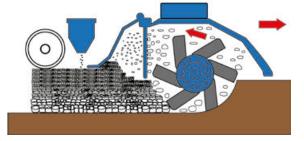

## **FEATURES & BENEFITS**

- Professional, efficient stone burier
- Top grade finish in just one pass
- Can be equipped with seeding unit ready lawn surface in a single pass

A professional hydraulic stone burier for preparation of lawn beds. The stone burier mills the soil, buries eventual stones and other objects up to 150 mm depth in a single pass, making a milled and tamped topsoil. Working depth is adjustable with

Compatible

the rear field roller. With the optional seeding unit you are able to make a ready lawn surface on one pass. Stone burier is most commonly used when the topsoil needs to be milled thoroughly.