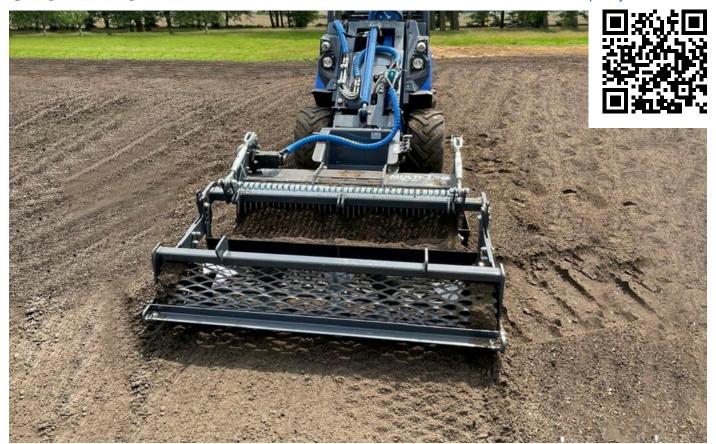

## **STONE BURIER**

http://tiny.cc/stoneburrier

## **FEATURES & BENEFITS**

- Professional, efficient stone burier
- Top grade finish in just one pass
- Can be equipped with seeding unit ready lawn surface in a single pass

A professional hydraulic stone burier for preparation of lawn beds. The stone burier mills the soil, buries eventual stones and other objects up to 150 mm depth in a single pass, making a milled and tamped topsoil. Working depth is adjustable with

Compatible

the rear field roller. With the optional seeding unit you are able to make a ready lawn surface on one pass. Stone burier is most commonly used when the topsoil needs to be milled thoroughly.