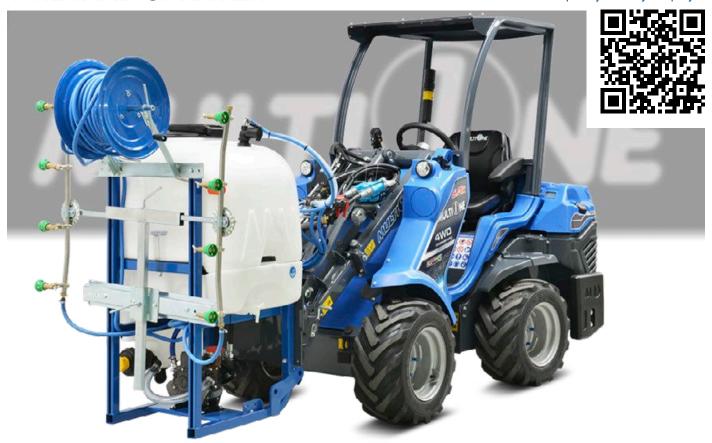

## **FEATURES & BENEFITS**

- High pressure, hydraulically powered pump
- Polyethylene tank
- Clean water tank for hand washing
- Equipped with a hand held spray wand with a 50 m (165 ft) hose

The Vineyard Sprayer is a versatile attachment suitable for vineyard spraying, weed-killing in open-field growing, inter-row weed-killing.

The spray bars can be rotated and adjusted in height. The nozzles are specifically designed to spray efficiently and without product waste. The high capacity tank is equipped with a level indicator and allows long work sessions without the need to stop for refueling. The pressure is adjustable; there is an anti-clogging filter and a small separate water tank, equipped with a tap, useful for washing hands.