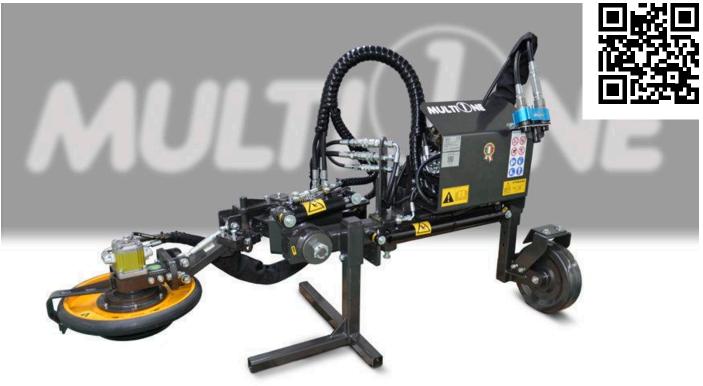

## **FEATURES & BENEFITS**

- Multifunction tool
- 6 professional accessories for vineyards
- Suitable for rows from 200 cm (6.5 ft) wide

MultiOne's vineyard tool carrier is a multifunctional tool carrier for a wide range of vineyard accessories.

This tool carrier for vineyard is equipped with an electro-hydraulic distributor with 4 functions (roll back / tilt head / side extension / height) operated through a joystick positioned in the operator's cab. An hydraulic system roll the tool

back to avoid damages to plants. Note: the floating boom valve on the machine is suggested.

| odel                               | Diameter /Blade<br>Length                                                                                                                                             | Min. Row Width                                                                                                                                                                                                                               | Weight                                                                                                                                                                                                                                                                           | Code                                                                                                                                                                                                                                                                                                                                                                                                           |  |
|------------------------------------|-----------------------------------------------------------------------------------------------------------------------------------------------------------------------|----------------------------------------------------------------------------------------------------------------------------------------------------------------------------------------------------------------------------------------------|----------------------------------------------------------------------------------------------------------------------------------------------------------------------------------------------------------------------------------------------------------------------------------|----------------------------------------------------------------------------------------------------------------------------------------------------------------------------------------------------------------------------------------------------------------------------------------------------------------------------------------------------------------------------------------------------------------|--|
| neyard tool carrier (base machine) | /                                                                                                                                                                     | 200 cm (78.74 in)                                                                                                                                                                                                                            | 220 kg (485 lbs)                                                                                                                                                                                                                                                                 | C890760                                                                                                                                                                                                                                                                                                                                                                                                        |  |
| Blade Weeder (*)                   | 50 cm (19.68 in)                                                                                                                                                      | /                                                                                                                                                                                                                                            | 25 kg (55 lbs)                                                                                                                                                                                                                                                                   | C890763                                                                                                                                                                                                                                                                                                                                                                                                        |  |
| Plough roots bare blade (*)        | 26 cm (10.23 in)                                                                                                                                                      | /                                                                                                                                                                                                                                            | 25 kg (55 lbs)                                                                                                                                                                                                                                                                   | C890766                                                                                                                                                                                                                                                                                                                                                                                                        |  |
| Power Harrow unit 4 blades (*)     | 40 cm (15.74 in)                                                                                                                                                      | /                                                                                                                                                                                                                                            | 35 kg (77 lbs)                                                                                                                                                                                                                                                                   | C890761                                                                                                                                                                                                                                                                                                                                                                                                        |  |
| Disk roots bare (*)                | 36 cm (14.17 in)                                                                                                                                                      | /                                                                                                                                                                                                                                            | 30 kg (66 lbs)                                                                                                                                                                                                                                                                   | C890764                                                                                                                                                                                                                                                                                                                                                                                                        |  |
| Disk roots prop (*)                | 46 cm (18.11 in)                                                                                                                                                      | /                                                                                                                                                                                                                                            | 30 kg (66 lbs)                                                                                                                                                                                                                                                                   | C890765                                                                                                                                                                                                                                                                                                                                                                                                        |  |
| Disk Mower (*)                     | 40 cm (15.74 in)                                                                                                                                                      | /                                                                                                                                                                                                                                            | 35 kg (77 lbs)                                                                                                                                                                                                                                                                   | C890762                                                                                                                                                                                                                                                                                                                                                                                                        |  |
|                                    | neyard tool carrier (base machine)<br>Blade Weeder (*)<br>Plough roots bare blade (*)<br>Power Harrow unit 4 blades (*)<br>Disk roots bare (*)<br>Disk roots prop (*) | odelLengthneyard tool carrier (base machine)/Blade Weeder (*)50 cm (19.68 in)Plough roots bare blade (*)26 cm (10.23 in)Power Harrow unit 4 blades (*)40 cm (15.74 in)Disk roots bare (*)36 cm (14.17 in)Disk roots prop (*)46 cm (18.11 in) | OdelLengthMin. Row Widthneyard tool carrier (base machine)/200 cm (78.74 in)Blade Weeder (*)50 cm (19.68 in)/Plough roots bare blade (*)26 cm (10.23 in)/Power Harrow unit 4 blades (*)40 cm (15.74 in)/Disk roots bare (*)36 cm (14.17 in)/Disk roots prop (*)46 cm (18.11 in)/ | Length Min. Row Width Weight   neyard tool carrier (base machine) / 200 cm (78.74 in) 220 kg (485 lbs)   Blade Weeder (*) 50 cm (19.68 in) / 25 kg (55 lbs)   Plough roots bare blade (*) 26 cm (10.23 in) / 25 kg (55 lbs)   Power Harrow unit 4 blades (*) 40 cm (15.74 in) / 35 kg (77 lbs)   Disk roots bare (*) 36 cm (14.17 in) / 30 kg (66 lbs)   Disk roots prop (*) 46 cm (18.11 in) / 30 kg (66 lbs) |  |