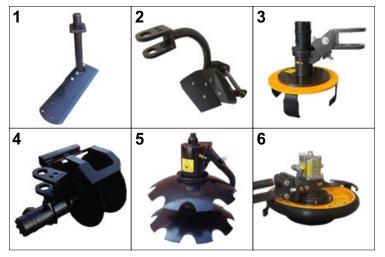

back to avoid damages to plants. Note: the floating boom valve on the machine is suggested.

| odel                               | Diameter /Blade<br>Length                                                                                                                                             | Min. Row Width                                                                                                                                                                                                                               | Weight                                                                                                                                                                                                                                                                           | Code                                                                                                                                                                                                                                                                                                                                                                                                           |  |
|------------------------------------|-----------------------------------------------------------------------------------------------------------------------------------------------------------------------|----------------------------------------------------------------------------------------------------------------------------------------------------------------------------------------------------------------------------------------------|----------------------------------------------------------------------------------------------------------------------------------------------------------------------------------------------------------------------------------------------------------------------------------|----------------------------------------------------------------------------------------------------------------------------------------------------------------------------------------------------------------------------------------------------------------------------------------------------------------------------------------------------------------------------------------------------------------|--|
| neyard tool carrier (base machine) | /                                                                                                                                                                     | 200 cm (78.74 in)                                                                                                                                                                                                                            | 220 kg (485 lbs)                                                                                                                                                                                                                                                                 | C890760                                                                                                                                                                                                                                                                                                                                                                                                        |  |
| Blade Weeder (*)                   | 50 cm (19.68 in)                                                                                                                                                      | /                                                                                                                                                                                                                                            | 25 kg (55 lbs)                                                                                                                                                                                                                                                                   | C890763                                                                                                                                                                                                                                                                                                                                                                                                        |  |
| Plough roots bare blade (*)        | 26 cm (10.23 in)                                                                                                                                                      | /                                                                                                                                                                                                                                            | 25 kg (55 lbs)                                                                                                                                                                                                                                                                   | C890766                                                                                                                                                                                                                                                                                                                                                                                                        |  |
| Power Harrow unit 4 blades (*)     | 40 cm (15.74 in)                                                                                                                                                      | /                                                                                                                                                                                                                                            | 35 kg (77 lbs)                                                                                                                                                                                                                                                                   | C890761                                                                                                                                                                                                                                                                                                                                                                                                        |  |
| Disk roots bare (*)                | 36 cm (14.17 in)                                                                                                                                                      | /                                                                                                                                                                                                                                            | 30 kg (66 lbs)                                                                                                                                                                                                                                                                   | C890764                                                                                                                                                                                                                                                                                                                                                                                                        |  |
| Disk roots prop (*)                | 46 cm (18.11 in)                                                                                                                                                      | /                                                                                                                                                                                                                                            | 30 kg (66 lbs)                                                                                                                                                                                                                                                                   | C890765                                                                                                                                                                                                                                                                                                                                                                                                        |  |
| Disk Mower (*)                     | 40 cm (15.74 in)                                                                                                                                                      | /                                                                                                                                                                                                                                            | 35 kg (77 lbs)                                                                                                                                                                                                                                                                   | C890762                                                                                                                                                                                                                                                                                                                                                                                                        |  |
|                                    | neyard tool carrier (base machine)<br>Blade Weeder (*)<br>Plough roots bare blade (*)<br>Power Harrow unit 4 blades (*)<br>Disk roots bare (*)<br>Disk roots prop (*) | odelLengthneyard tool carrier (base machine)/Blade Weeder (*)50 cm (19.68 in)Plough roots bare blade (*)26 cm (10.23 in)Power Harrow unit 4 blades (*)40 cm (15.74 in)Disk roots bare (*)36 cm (14.17 in)Disk roots prop (*)46 cm (18.11 in) | OdelLengthMin. Row Widthneyard tool carrier (base machine)/200 cm (78.74 in)Blade Weeder (*)50 cm (19.68 in)/Plough roots bare blade (*)26 cm (10.23 in)/Power Harrow unit 4 blades (*)40 cm (15.74 in)/Disk roots bare (*)36 cm (14.17 in)/Disk roots prop (*)46 cm (18.11 in)/ | Length Min. Row Width Weight   neyard tool carrier (base machine) / 200 cm (78.74 in) 220 kg (485 lbs)   Blade Weeder (*) 50 cm (19.68 in) / 25 kg (55 lbs)   Plough roots bare blade (*) 26 cm (10.23 in) / 25 kg (55 lbs)   Power Harrow unit 4 blades (*) 40 cm (15.74 in) / 35 kg (77 lbs)   Disk roots bare (*) 36 cm (14.17 in) / 30 kg (66 lbs)   Disk roots prop (*) 46 cm (18.11 in) / 30 kg (66 lbs) |  |