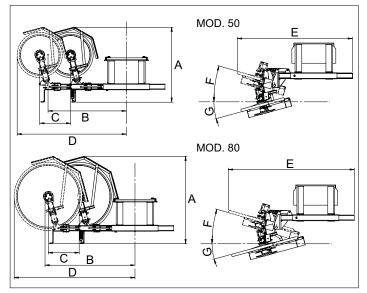

Note: the floating boom valve on the machine is suggested.

|         | Dimensions (cm/in) |      |      |      |      |     |     |  |  |  |
|---------|--------------------|------|------|------|------|-----|-----|--|--|--|
|         | Α                  | В    | С    | D    | E    | F   | G   |  |  |  |
| Mod. 50 | 97                 | 102  | 40   | 142  | 149  | 16° | 15° |  |  |  |
|         | 38.2               | 40   | 15.7 | 55.7 | 58.6 | 10  |     |  |  |  |
| Mod. 80 | 113                | 117  | 40   | 157  | 163  | 16° | 15° |  |  |  |
|         | 44.6               | 45.9 | 15.7 | 61.6 | 64.3 | 10  |     |  |  |  |