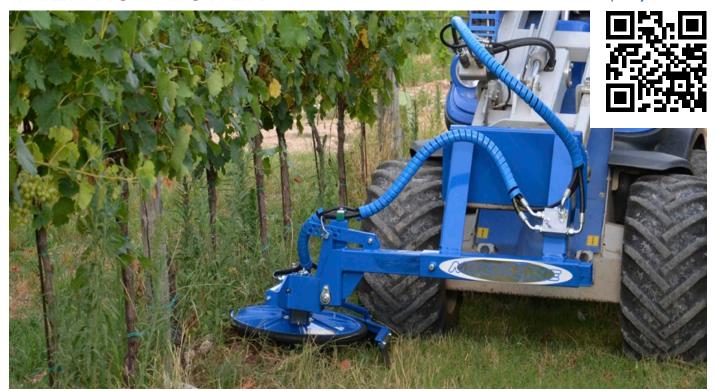

## **FEATURES & BENEFITS**

- Spring shock absorber system
- Abrasion resistant guard
- Floating system

The inter-row mower is designed to cut grass and shrubs around trees, guard rails, traffic signs, and other obstacles. The floating mower system allows the mower disk to automatically follow ground contours. This system provides excellent productivity and an even cut. The inter-row mower disk can be offset to the right to allow for variable working conditions. It is equipped with a hydraulic valve that prevents blades rotation inversion.