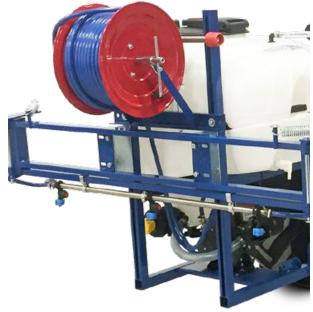

The foldable 4,5 m (14.75 ft) wide spray bar, combined with the 120 l (31.7 US gal) tank allow for fast coverage of large areas. Spray nozzles are replaceable and adjustable to assure the proper material application, making this system ideal for landscapes and grass areas maintenance.

This unit comes standard with a 50 m (165 ft) hose reel with an application wand and nozzle. It is also possible to reach the most inaccessible places, such as the tree tops. System pressure and flow are adjustable to meet application requirements. There are an filter and a small separate water tank with a tap useful to wash the hands.