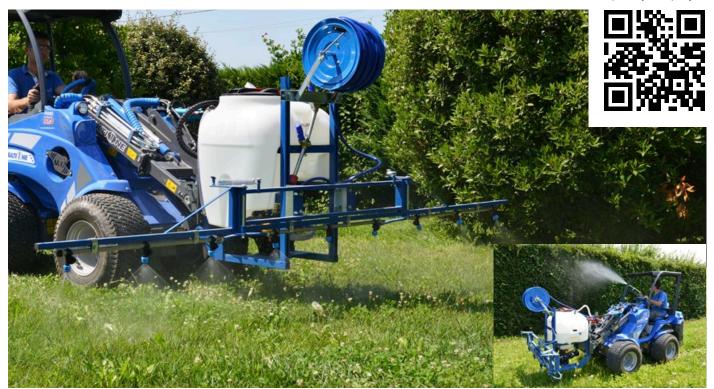

## **FEATURES & BENEFITS**

- Fast application for large areas
- Adjustable flow and pressure
- Foldable spray bar
- Equipped with a hand held spray wand with a 50 m (165 ft) hose

The hydraulically powered MultiOne sprayer is the proper attachment for the fast and efficient application of landscaping chemicals. **NOTE: MultiOne recommends that the operator wears the appropriate personal protection equipment while handling and applying landscaping chemicals.** 

The foldable 4,5 m (14.75 ft) wide spray bar, combined with the 120 l (31.7 US gal) tank allow for fast coverage of large areas. Spray nozzles are replaceable and adjustable to assure the proper material application, making this system ideal for landscapes and grass areas maintenance.

This unit comes standard with a 50 m (165 ft) hose reel with an application wand and nozzle. It is also possible to reach the most inaccessible places, such as the tree tops. System pressure and flow are adjustable to meet application requirements. There are an filter and a small separate water tank with a tap useful to wash the hands.