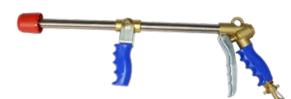

This unit comes standard with a 50 m (165 ft) hose reel with an application wand and nozzle. It is also possible to reach the most inaccessible places, such as the tree tops. System pressure and flow are adjustable to meet application requirements. There are an filter and a small separate water tank with a tap useful to wash the hands.