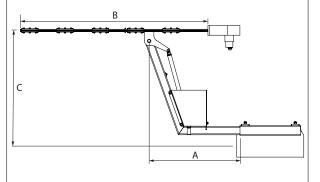

| L        | Dimensions (cm/in) |           |        |        |  |  |  |
|----------|--------------------|-----------|--------|--------|--|--|--|
| Mod.     | A (min)            | A (max) B |        | C      |  |  |  |
| 10 - 160 | 35/13.8            | 80/31.5   | 160/63 | 100/39 |  |  |  |
| 30 - 160 | 35/13.8            | 80/31.5   | 160/63 | 100/39 |  |  |  |
| 10 - 210 | 35/13.8            | 80/31.5   | 210/83 | 100/39 |  |  |  |