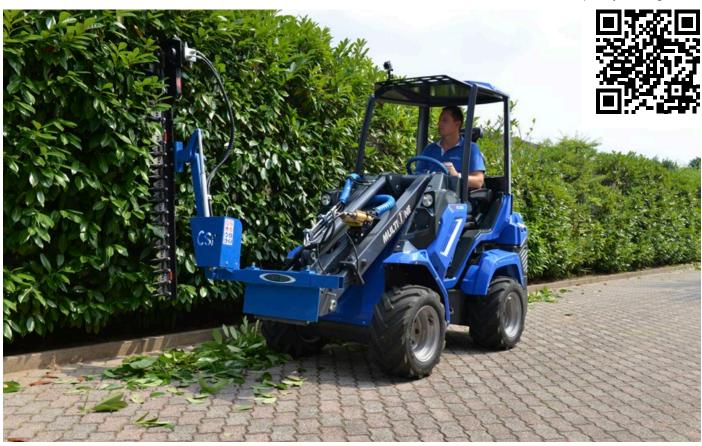

## **FEATURES & BENEFITS**

- Cut angle electrically adjustable
- Time saving attachment
- Very high cutting quality
- Cutting bar is suitable for cutting fine leaves, as well as heavy growth

The hedge cutter is the perfect attachment for hedge cutting. The combination of the cutter arm angle adjustment and the MultiOne's boom provides excellent reach. Through using the speed and flexibility of MultiOne machines, cutting straight hedge profiles is quick and easy. Cutting bars available with 1 cm (0.4 in) or 3 cm (1.2 in) max. Cutting branches diameter Max. side shift 45 cm (17.7 in).