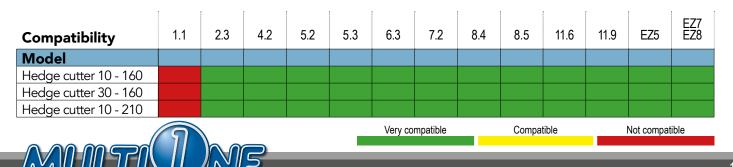

| Model                                             | Hedge cutter<br>length | Max. cutting diameter | Slewing<br>angle | Weight          | Code    |
|---------------------------------------------------|------------------------|-----------------------|------------------|-----------------|---------|
| Frame only (C890666, C890667 or C890668 required) | /                      | /                     | /                | 47 kg (104 lbs) | C890665 |
| Hedge cutter 10 - 160 (C890665 required)          | 160 cm (63 in)         | 1 cm (0.4 in)         | 120°             | 34 kg (75 lbs)  | C890666 |
| Hedge cutter 30 - 160 (C890665 required)          | 160 cm (63 in)         | 3 cm (1.2 in)         | 120°             | 40 kg (88 lbs)  | C890667 |
| Hedge cutter 10 - 210 (C890665 required)          | 210 cm (83 in)         | 1 cm (0.4 in)         | 120°             | 44 kg (97 lbs)  | C890668 |