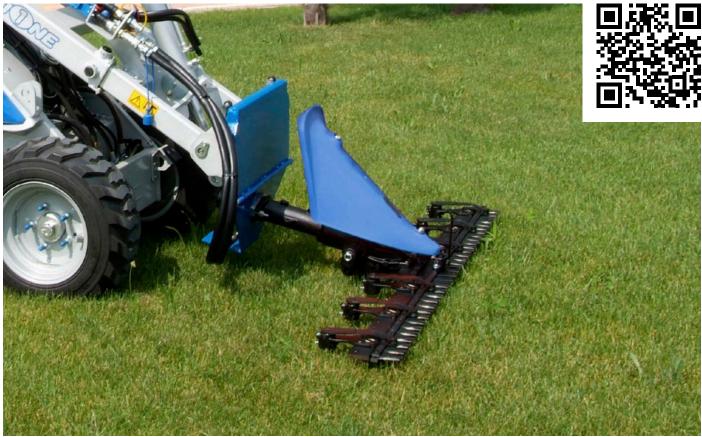

## **FEATURES & BENEFITS**

- Robust and economical long hay cutter
- Compact dimensions
- Cost effective
- Fast

The MultiOne hydraulically powered sickle bar mower has been designed to quickly and effectively cut long grasses and hay on fields, meadows, and road banks.

Thanks to its small size it is easily transportable and can be used in hard-to-reach areas.

It is equipped with two blades, one fixed and one mobile. The sickle bar mower is ideal for cutting these grasses which can be harvested in a secondary process.

It is equipped with two adjustable skids to set the cutting height.

Note: the floating boom valve on the machine is suggested.