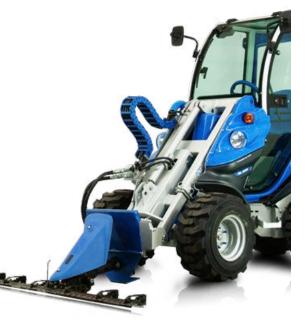

## **FEATURES & BENEFITS**

- Robust and economical long hay cutter
- Compact dimensions
- Cost effective
- Fast

The MultiOne hydraulically powered sickle bar mower has been designed to quickly and effectively cut long grasses and hay on fields, meadows, and road banks.

Thanks to its small size it is easily transportable and can be used in hard-to-reach areas.

It is equipped with two blades, one fixed and one mobile. The sickle bar mower is ideal for cutting these grasses which can be harvested in a secondary process.

It is equipped with two adjustable skids to set the cutting height.

Note: the floating boom valve on the machine is suggested.