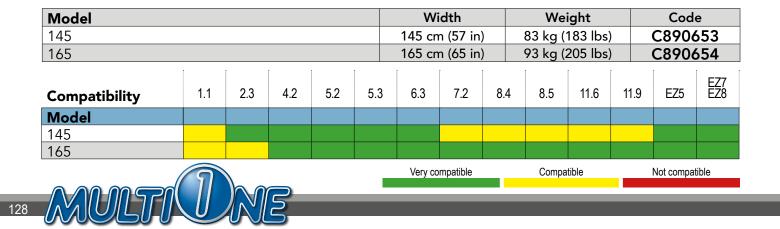

## **FEATURES & BENEFITS**

- Robust and economical long hay cutter
- Compact dimensions
- Cost effective
- Fast

The MultiOne hydraulically powered sickle bar mower has been designed to quickly and effectively cut long grasses and hay on fields, meadows, and road banks.

Thanks to its small size it is easily transportable and can be used in hard-to-reach areas.

It is equipped with two blades, one fixed and one mobile. The sickle bar mower is ideal for cutting these grasses which can be harvested in a secondary process.

It is equipped with two adjustable skids to set the cutting height.

Note: the floating boom valve on the machine is suggested.