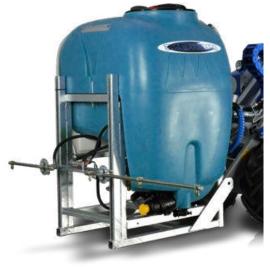

## **FEATURES & BENEFITS**

- High water pressure
- The spray bars can be tilted up at 90°
- Includes a hand spray wand with 10 m (32 ft) hose on a storage reel
- High capacity tank

MultiOne Street Washer is the best solution for quickly cleaning public roads, town centers, car parks, market squares, large industrial areas, resort walkways, and wherever hygiene is required. The Street Washer combines low water consumption and high water flow and pressure. High pressure water takes dust, sand and debris out of asphalt, concrete and similar surfaces and doesn't therefore emit dust after drying. Low water consumption and high capacity tank make possible to clean larger areas with a single

pass. The Street Washer is equipped with two foldable nozzle bars for street cleaning and a hand held washing gun with 10 m (32 ft) hose. The tank is equipped with a level indicator, a filter and a small separate water tank with a tap useful to wash the hands.