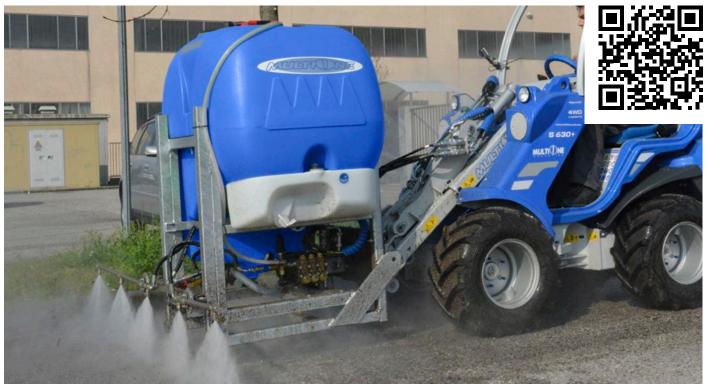

## **FEATURES & BENEFITS**

- High water pressure
- The spray bars can be tilted up at 90°
- Includes a hand spray wand with 10 m (32 ft) hose on a storage reel
- High capacity tank

MultiOne Street Washer is the best solution for quickly cleaning public roads, town centers, car parks, market squares, large industrial areas, resort walkways, and wherever hygiene is required. The Street Washer combines low water consumption and high water flow and pressure. High pressure water takes dust, sand and debris out of asphalt, concrete and similar surfaces and doesn't therefore emit dust after drying. Low water consumption and high capacity tank make possible to clean larger areas with a single

pass. The Street Washer is equipped with two foldable nozzle bars for street cleaning and a hand held washing gun with 10 m (32 ft) hose. The tank is equipped with a level indicator, a filter and a small separate water tank with a tap useful to wash the hands.