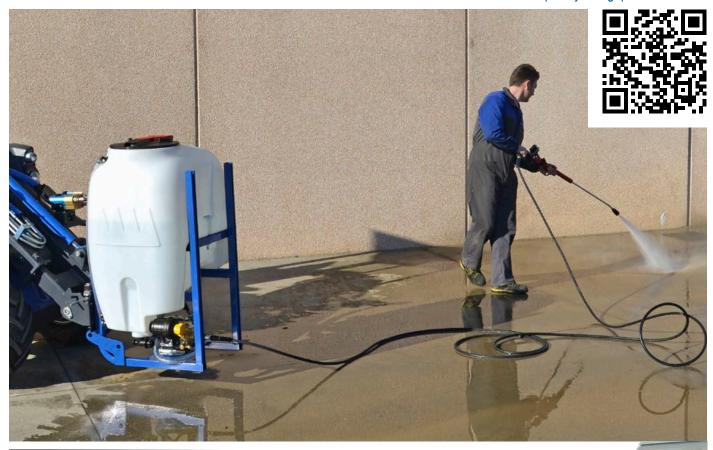

## **FEATURES & BENEFITS**

• Efficient high pressure and self contained washer

• Equipped with a hand held spray wand with a 10 m (33 ft) hose

High pressure washer is perfect for cleaning construction sites and general maintenance. The powerful 170 bar (2,465 psi) pressure jet cleans dirt, built up and dry mud, waxes, oils, grease, strips old paint, and more from any surface.

This pressure washer system, combined with the on-board 200 l (53 gal) water tank, makes cleaning buildings and graffiti removal an efficient process. It is possible to regulate the water pressure, the tank is equipped with a filter and a level indicator. The hand held spray has an adjustable nozzle to set the water jet width. Using MultiOne's hydraulic power and portability, this self contained pressure washer system effectively works in remote locations where electricity or water are not available.

| Model                      | Pressure | Volume*          | Hydraulic power    | Pipe length    | Weight          | Code    |  |
|----------------------------|----------|------------------|--------------------|----------------|-----------------|---------|--|
| High pressure washer       | 170 bar  | 200 l (52.8 gal) | 35 l/min (9.2 GPM) | /              | 75 kg (166 lbs) | C891200 |  |
| Hand spray wand (included) |          | /                | /                  | 10 m (32.8 ft) | /               | /       |  |