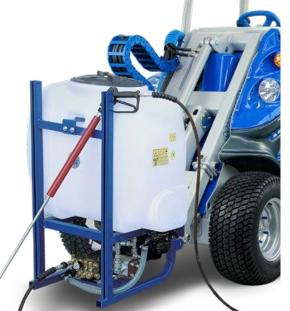

This pressure washer system, combined with the on-board 200 l (53 gal) water tank, makes cleaning buildings and graffiti removal an efficient process. It is possible to regulate the water pressure, the tank is equipped with a filter and a level indicator. The hand held spray has an adjustable nozzle to set the water jet width. Using MultiOne's hydraulic power and portability, this self contained pressure washer system effectively works in remote locations where electricity or water are not available.

| Model                      | Pressure | Volume*          | Hydraulic power    | Pipe length    | Weight          | Code    |  |
|----------------------------|----------|------------------|--------------------|----------------|-----------------|---------|--|
| High pressure washer       | 170 bar  | 200 l (52.8 gal) | 35 l/min (9.2 GPM) | /              | 75 kg (166 lbs) | C891200 |  |
| Hand spray wand (included) |          | /                | /                  | 10 m (32.8 ft) | /               | /       |  |