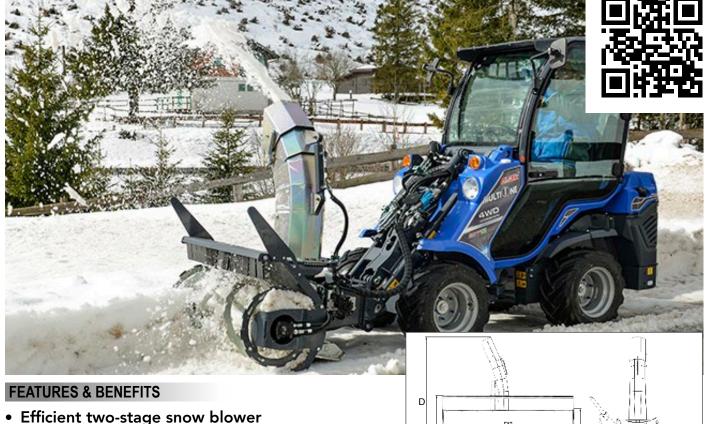

## **SNOW BLOWER**

http://tiny.cc/snowblower

- Efficient two-stage snow blower
- Heavy duty frame and transmission with replaceable cutting edge

The snow blower is an efficient attachment to remove large volumes of snow from sidewalks, roads, or other large areas when snow needs to be spread out evenly. The two-stage blower is a powerful and efficient snow removal tool, even if the snow is wet and heavy. To achieve this efficiency, the auger breaks up the snow and the fan throws the snow out of the discharge chute. The chute can be rotated 200° (±100°) and also the discharge chute height angle can be adjusted from the operator's seat. It is equipped with adjustable skids, to set the working height, and a tool to remove snow blocks. Note: the floating boom valve on the machine is suggested.

| Model               |     |                  |     |              | Width              |     | Chute rotation   |     | Weight           |                 | Code    |         |            |
|---------------------|-----|------------------|-----|--------------|--------------------|-----|------------------|-----|------------------|-----------------|---------|---------|------------|
| 100                 |     |                  |     |              | 100 cm (39.4 in)   |     | 200° (±100°)     |     | °)               | 70 kg (154 lbs) |         | C890453 |            |
| 120                 |     |                  |     |              | 120 cm (47.2 in)   |     | 200° (±100°)     |     | 145 kg (320 lbs) |                 | C890454 |         |            |
| 130 HD (Heavy Duty) | 130 | 130 cm (51.2 in) |     | 200° (±100°) |                    | °)  | 314 kg (692 lbs) |     | C891342          |                 |         |         |            |
| 140                 |     |                  |     |              | 140 cm (55.1 in)   |     | 200° (±100°)     |     | 220 kg (485 lbs) |                 | C890455 |         |            |
| 160 HD (Heavy Duty) |     |                  |     |              | 160 cm (63.0 in)   |     | 200° (±100°)     |     | 250 kg (551 lbs) |                 | C890460 |         |            |
| 180 HD (Heavy Duty) |     |                  |     |              | 180 cm (70.9 in)   |     | 200° (±100°)     |     | 280 kg (618 lbs) |                 | C890466 |         |            |
|                     |     |                  | [   | [            | [                  | [   | [                | [   | ĺ                | [               | 1 1     |         |            |
| Compatibility       | 1.1 | 2.3              | 4.2 | 5.2          | 5.3                | 6.3 | 7.2              | 8.4 | 8.5              | 11.6            | 11.9    | EZ5     | EZ7<br>EZ8 |
| Model               |     |                  |     |              |                    |     |                  |     |                  |                 |         |         |            |
| 100                 |     |                  |     |              |                    |     |                  |     |                  |                 |         |         |            |
| 120                 |     |                  |     |              |                    |     |                  |     |                  |                 |         |         |            |
| 130 HD              |     |                  |     |              |                    |     |                  |     |                  |                 |         |         |            |
| 140                 |     |                  |     |              |                    |     |                  |     |                  |                 |         |         |            |
| 160 HD              |     |                  |     |              |                    |     |                  |     |                  |                 |         |         |            |
| 180 HD              |     |                  |     |              |                    |     |                  |     |                  |                 |         |         |            |
|                     |     |                  |     |              | Very compatible Co |     |                  | Com | ompatible Not c  |                 |         | tible   |            |