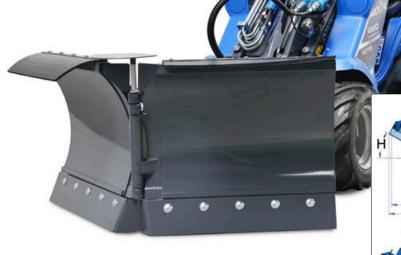

## **SNOW PLOW**

http://tiny.cc/snowplow1

• Rugged professional grade snow plow

5 configurations

• Two independent controllable blades: can be adjusted in straight, V or Y position

 Advanced optional floating system allows working on uneven surfaces as well

MultiOne snow plow is a versatile attachment for snow removal. It consists of two independent hydraulically adjustable blades. Angle of the blades can be adjusted from 200-230 the driver's seat. 5 different blade operating positions:

1) 30° right - 2) 30° left - 3) Straight - 4) Scoop "Y" - 5) V-plow. It is equipped with shock absorbing springs that allow the blade to trip forward when an obstacle is encountered. The optional floating system on the mounting bracket guarantees that blade follows the ground as well as possible. Support legs are standard while the extension wings are optional; both increase the blade width.