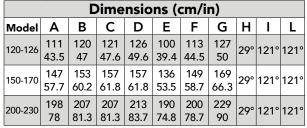

Note: the floating boom valve on the machine is suggested.

Not compatible

C891326

Compatible

| Model                                                                  | Blades Width |                         |         |         |     | Blades height   |     |     | wing ar | ıgle | Weight           |      | Code    |            |
|------------------------------------------------------------------------|--------------|-------------------------|---------|---------|-----|-----------------|-----|-----|---------|------|------------------|------|---------|------------|
| 120-126                                                                | 120-         | -126 cr                 | n (47.2 | 49.6 in | ) 7 | 75 cm (29.5 in) |     |     | ±30°    |      | 320 kg (705 lbs) |      | C89     | 1301       |
| 150-170                                                                | 15           | 150-170 cm (59-67 in)   |         |         |     | 75 cm (29.5 in) |     |     | ±30°    |      | 350 kg (772 lbs) |      | C89     | 1302       |
| 200-230                                                                | 200-         | 0-230 cm (78.7-90.5 in) |         |         |     | 75 cm (29.5 in) |     |     | ±30°    |      | 420 kg (926 lbs) |      | C89     | 1310       |
| Options                                                                |              |                         |         |         |     |                 |     |     |         |      |                  |      |         | ode        |
| Floating Adapter for Snow Plow                                         |              |                         |         |         |     |                 |     |     |         |      |                  |      | C891320 |            |
| Extension Wings 25 + 25 cm (9.8 + 9.8 in) only for C891301 and C891302 |              |                         |         |         |     |                 |     |     |         |      |                  |      | C891326 |            |
| Compatibility                                                          |              | 1.1                     | 2.3     | 4.2     | 5.2 | 5.3             | 6.3 | 7.2 | 8.4     | 8.5  | 5 11.6           | 11.9 | EZ5     | EZ7<br>EZ8 |
| Model                                                                  |              |                         |         |         |     |                 |     |     |         |      |                  |      |         |            |
| 120-126                                                                |              |                         |         |         |     |                 |     |     |         |      |                  |      |         |            |
| 150-170                                                                |              |                         |         |         |     |                 |     |     |         |      |                  |      |         |            |
| 200-230                                                                |              |                         |         |         |     |                 |     |     |         |      |                  |      |         |            |