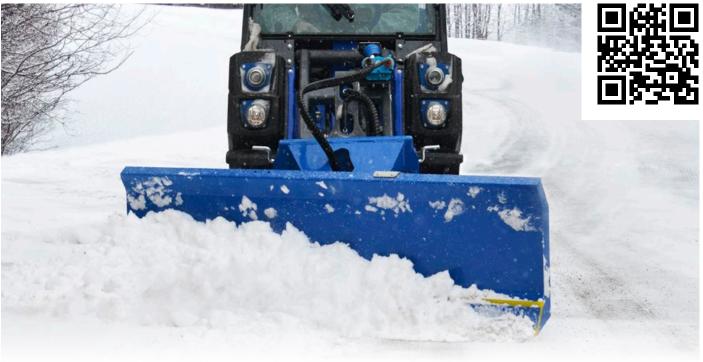

## **FEATURES & BENEFITS**

- Efficient on larger areas, but compact enough to clear smaller spaces
- Shock absorbing system
- 30° Slewing angle

An excellent tool to quickly clear light or moderate snow from sidewalks and driveways. Equipped with shock absorbing system that allows the blade to trip forward when an obstacle is encountered, saving wear and tear on the blade and MultiOne. It is equipped with a plastic edge that once worn out can be reversed or replaced. The blade can be hydraulically tilted 30° both to the right and to the left comfortably from the driver's seat. It is equipped with supports which can be extended when the attachment is not in use. It can be used also to move light materials such as grains or sawdust. In winter, installed on a MultiOne machine with a fully enclosed cab, it is a winning choice.