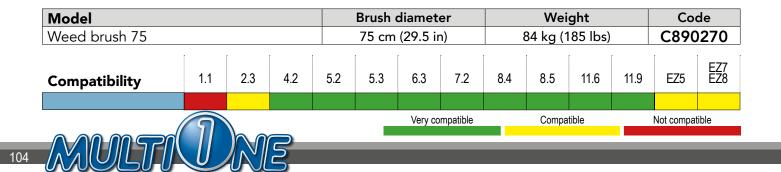

/tiny.cc/weedbrush



## **FEATURES & BENEFITS**

- Brush with steel bristles
- Powerful hydraulic motor
- Manual angle adjustment

A hydrostatic drive motor, adjustable tilt, and a specially designed brush are combined to create an effective system to remove weed and plant growth for pavement joints.

The brush angle adjustment allows easy cleaning along walkway edges or along and in wall areas.

The weed brush is an effective tool for cleaning walkways, bike paths, car parks, school yards, general sweeping and even frozen ice and snow, making this a very flexible addition to your maintenance fleet.

It is equipped with a safety guard to prevent the projection of objects. The brush sticks out of the right side of the machine.

Note: the floating boom valve on the machine is suggested.