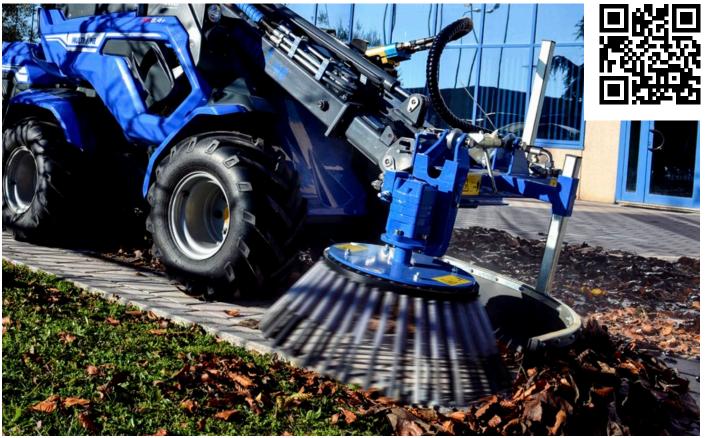

## **FEATURES & BENEFITS**

- Brush with steel bristles
- Powerful hydraulic motor
- Manual angle adjustment

A hydrostatic drive motor, adjustable tilt, and a specially designed brush are combined to create an effective system to remove weed and plant growth for pavement joints.

The brush angle adjustment allows easy cleaning along walkway edges or along and in wall areas.

The weed brush is an effective tool for cleaning walkways, bike paths, car parks, school yards, general sweeping and even frozen ice and snow, making this a very flexible addition to your maintenance fleet.

It is equipped with a safety guard to prevent the projection of objects. The brush sticks out of the right side of the machine.

Note: the floating boom valve on the machine is suggested.