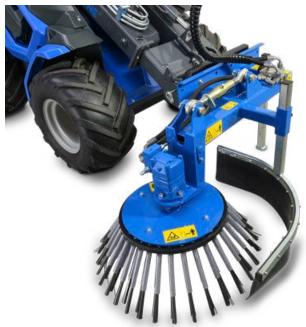

## **FEATURES & BENEFITS**

- Brush with steel bristles
- Powerful hydraulic motor
- Manual angle adjustment

A hydrostatic drive motor, adjustable tilt, and a specially designed brush are combined to create an effective system to remove weed and plant growth for pavement joints.

The brush angle adjustment allows easy cleaning along walkway edges or along and in wall areas.

The weed brush is an effective tool for cleaning walkways, bike paths, car parks, school yards, general sweeping and even frozen ice and snow, making this a very flexible addition to your maintenance fleet.

It is equipped with a safety guard to prevent the projection of objects. The brush sticks out of the right side of the machine.

Note: the floating boom valve on the machine is suggested.