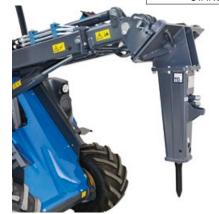

## **FEATURES & BENEFITS**

- Top quality sound isolated MultiOne breakers are quiet and powerful
- High power-to-weight ratio
- Compact dimensions

The narrow breaker profile enables the breaker to reach into places that other breakers can't. With a minimum of seals and moving parts, the MultiOne hydraulic breaker provides unsurpassed durability and simplified maintenance. It is equipped with a vibration damping system that also attenuates noise emission. MultiOne loader with breaker is a very efficient tool in demolition and refurbishing operations: do the demolition with Multione and breaker, take the debris away with Multione and bucket – very fast and effective. Another benefit of this combination is its compact dimensions: you can go almost anywhere with this unit.

Note: the floating boom valve on the machine is suggested.

MOIL CHISEL
STANDARD

Not compatible

| Model | Impact energy | Impact rate | Ø Tool         | Weight           | Code    |  |  |
|-------|---------------|-------------|----------------|------------------|---------|--|--|
| SB70  | 280 J         | 1750 bpm    | 40 mm (1,5 in) | 70 kg (154 lbs)  | C890166 |  |  |
| SB100 | 400 J         | 2300 bpm    | 45 mm (1,8 in) | 100 kg (220 lbs) | C890167 |  |  |
| SB200 | 750 J         | 1900 bpm    | 55 mm (2,1 in) | 190 kg (418 lbs) | C890168 |  |  |