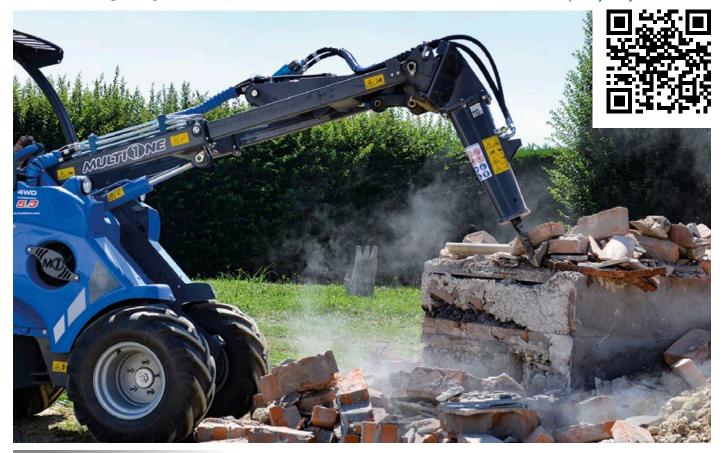

## **HYDRAULIC BREAKER**

http://tiny.cc/hydraulicbreaker

## **FEATURES & BENEFITS**

- Top quality sound isolated MultiOne breakers are quiet and powerful
- High power-to-weight ratio
- Compact dimensions

The narrow breaker profile enables the breaker to reach into places that other breakers can't. With a minimum of seals and moving parts, the MultiOne hydraulic breaker provides unsurpassed durability and simplified maintenance. It is equipped with a vibration damping system that also attenuates noise emission. MultiOne loader with breaker is a very efficient tool in demolition and refurbishing operations: do the demolition with Multione and breaker, take the debris away with Multione and bucket – very fast and effective. Another benefit of this combination is its compact dimensions: you can go almost anywhere with this unit.