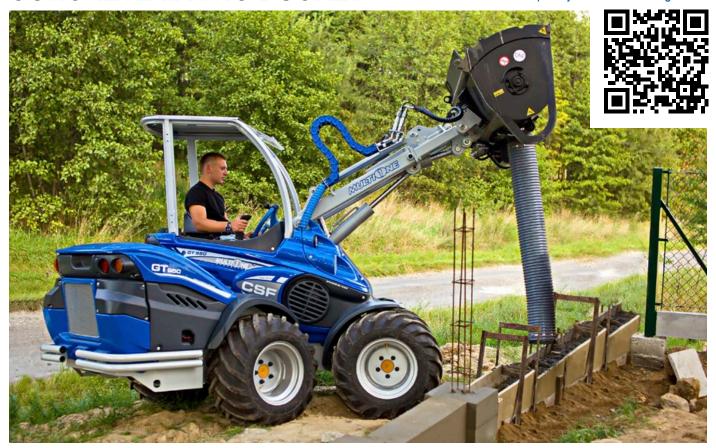

The concrete mixing bucket allows the operator to load, mix, transport, and discharge concrete much faster than the traditional stand-along mixer and wheel barrow. This unit's compact size, when combined with the MultiOne machine, makes it ideal for pouring sidewalks, driveways, footings, small buildings floors, and many other limited access

locations. The bucket is emptied from the bottom hatch. Hatch opening is powered by a hydraulic cylinder controlled from driver's seat. The bucket is also equipped with a flexible emptying tube which mounts on the bottom hatch. This enables pouring of the concrete further away from the bucket. Designed for high volume production, this unit minimizes downtime.