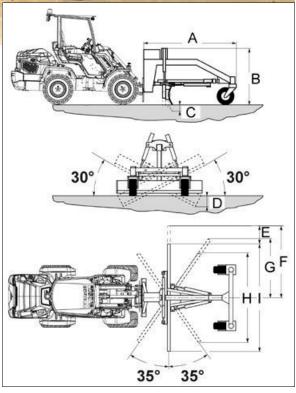

|    |    | Α    | В    | С    | D    | E    | F    | G    | Н    | ı    |
|----|----|------|------|------|------|------|------|------|------|------|
| c  | m  | 222  | 132  | 16,5 | 35,5 | 40   | 147  | 109  | 174  | 213  |
| Ti | in | 87.4 | 51.9 | 6.5  | 14   | 15.7 | 57.7 | 42.9 | 68.3 | 83.8 |