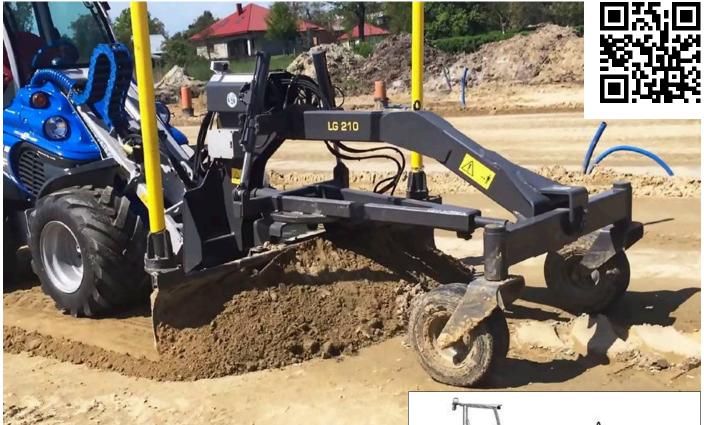

## Optional laser control package for precise grade control

The grader attachment converts the MultiOne machine into a high performance grading system, well suited for confined areas not accessible to larger machines. It is possible to level roads, squares, playgrounds and carefully lay gravel and sand.

The hydraulically controlled moldboard is controlled using the cab mounted auxiliary controls. To increase the grader efficiency and precision, the MultiOne's grader can be equipped with an optional laser control system. The grader is equipped with two front wheels mounted on a floating frame that assures the stability even on uneven ground.