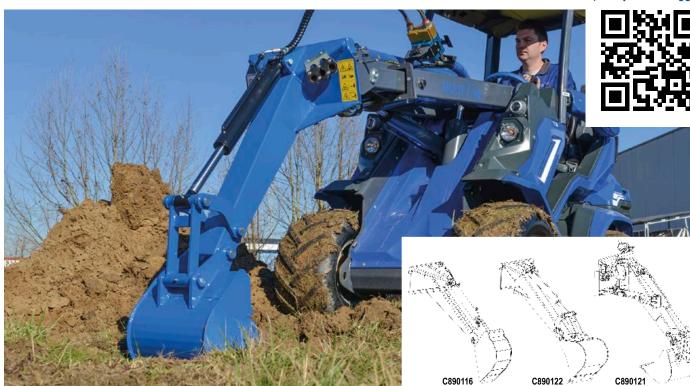

MultiOne mini digger is an efficient solution for small digging operations where maximum digging depth of 1200 mm or 1500 mm is enough and digging is not an everyday work. It mounts directly on the quick attach plate of the loader and is operated with the auxiliary hydraulics control lever, or with the buttons of the joystick.

Dumping to the side is happens by turning the steering wheel of the MultiOne.It's also available a model with 90° (45° to left and 45° to right) hydraulic rotation for easy work. Three models of buckets are available (only for C890121 and C890122 models) and digging teeth can be installed for the hardest terrains. 2 teeth for Bucket 25 cm, 3 teeth for Bucket 40 cm and 5 teeth for Bucket 70 cm.

| Model                                               |     |     |     |     |     | Length   | า        | Volume                         |                              | Weight           |                 | C        | Code       |  |
|-----------------------------------------------------|-----|-----|-----|-----|-----|----------|----------|--------------------------------|------------------------------|------------------|-----------------|----------|------------|--|
| Mini-digger with bucket 25 cm (9.8 in)              |     |     |     |     |     | ) cm (51 | .2 in)   | 15,5 l (0                      | .55 ft <sup>3</sup> )        | 70 kg            | (154 lbs)       | C89      | 0116       |  |
| Mini-digger with bucket 40 cm (15.7 in)             |     |     |     |     |     | i0 cm (5 | 9 in)    | 26   (0.9                      | 92 ft³)                      | 80 kg            | (176 lbs)       | C89      | 20122      |  |
| 90° rotation mini-digger w/bucket 40 cm (15.7 in)   |     |     |     |     |     | 5 cm (6  | 5 in)    | 26   (0.9                      | 92 ft³)                      | 130 kg           | ı (287 lbs      | ) C89    | 0121       |  |
| Options                                             |     |     |     |     |     |          |          |                                |                              |                  |                 |          |            |  |
| Bucket 25 cm (9.8 in) only for C890121 and C890122  |     |     |     |     |     |          |          | 15,5 l (0.55 ft <sup>3</sup> ) |                              | 25 kg            | (55 lbs)        | C89      | 90123      |  |
| Bucket 70 cm (27,5 in) only for C890121 and C890122 |     |     |     |     |     |          |          |                                | 47   (1.66 ft <sup>3</sup> ) |                  | 47 kg (104 lbs) |          |            |  |
| Bolt-on tooth kit (each)                            |     |     |     |     |     |          |          | /                              |                              | 1,7 kg (3.7 lbs) |                 |          |            |  |
| Compatibility                                       | 1.1 | 2.3 | 4.2 | 5.2 | 5.3 | 6.3      | 7.2      | 8.4                            | 8.5                          | 11.6             | 11.9            | EZ5      | EZ7<br>EZ8 |  |
| Model                                               |     |     |     |     |     |          |          |                                |                              |                  |                 |          |            |  |
| 25                                                  |     |     |     |     |     |          |          |                                |                              |                  |                 |          |            |  |
| 40 / 40 with rotation                               |     |     |     |     |     |          |          |                                |                              |                  |                 |          |            |  |
| MULTI                                               | I   |     | 2   |     |     | Very co  | mpatible | 2                              | Compa                        | itible           | N               | ot compa | tible      |  |