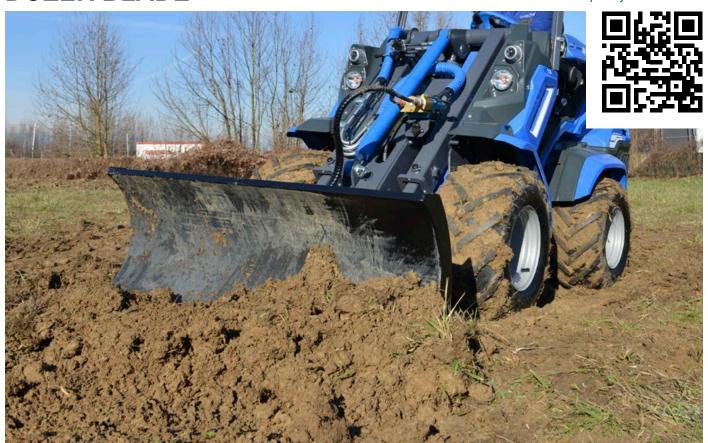

## **DOZER BLADE**

http://tiny.cc/dozerblade

## **FEATURES & BENEFITS**

- Rugged design delivers maximum uptime
- Dozer blade can be angled 30 degrees left and right

The MultiOne dozer blade can be angled from the driver's seat, either on the right or on the left, thanks to a sturdy hydraulic cylinder. It is equipped with two adjustable back shoes to set the working depth. It can be used for a wide variety of jobs, from scraping hard soils, to grading and stacking loose soils, quick and easy. An ideal tool for projects from rough construction through fine landscaping Thanks to the excellent traction and the high pushing force of the MultiOne machines, it can also be used for heavy-duty earthmoving jobs.