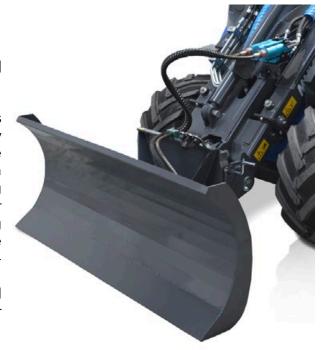

## **FEATURES & BENEFITS**

- Rugged design delivers maximum uptime
- Dozer blade can be angled 30 degrees left and right

The MultiOne dozer blade can be angled from the driver's seat, either on the right or on the left, thanks to a sturdy hydraulic cylinder. It is equipped with two adjustable back shoes to set the working depth. It can be used for a wide variety of jobs, from scraping hard soils, to grading and stacking loose soils, quick and easy. An ideal tool for projects from rough construction through fine landscaping Thanks to the excellent traction and the high pushing force of the MultiOne machines, it can also be used for heavy-duty earthmoving jobs.