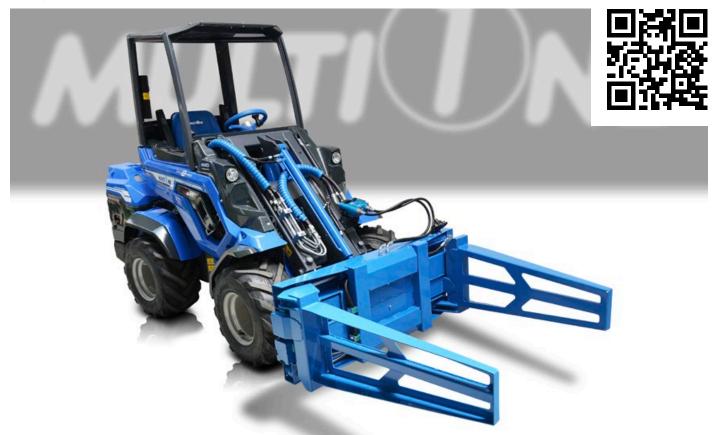

## **SQUARE BALE CLAMP**

http://tiny.cc/squarebales

## **FEATURES & BENEFITS**

Suitable for bales from 75 cm (2.5 ft) to 230 cm (7.6 ft)

• 2 cylinders

Transport wrapped square bales without damaging the plastic

This clamp was designed to transport and stack round and square bales without damaging the plastic wrapping or net. Made from heavy duty steel, this clamp quickly and easily handles all types of bales, including silage, hay, and straw. The large clamp arms makes pick-up and storage of all bales sizes quick and easy. MultiOne machines with their telescopic boom can stack bales even at high heights.