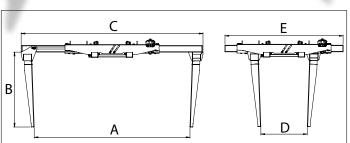

|    | Dimensions |      |       |      |      |  |  |  |  |  |
|----|------------|------|-------|------|------|--|--|--|--|--|
|    | Α          | В    | С     | D    | E    |  |  |  |  |  |
| cm | 232        | 112  | 271   | 69   | 176  |  |  |  |  |  |
| in | 91.2       | 43.9 | 106.5 | 27.2 | 69.2 |  |  |  |  |  |