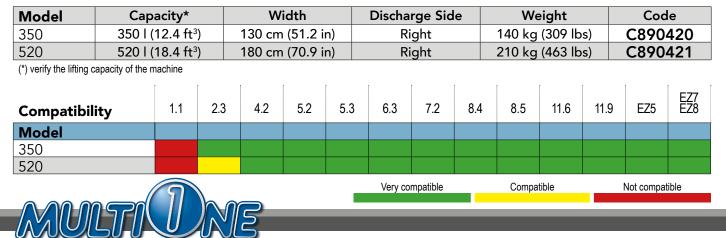

## **FEATURES & BENEFITS**

- Easy distribution of flour, crushed grain etc.
- Self-loading: loading from ground level like with a normal bucket

MultiOne's animal feed dispenser bucket makes feeding the animals quick and easy. The front edge of the feed dispenser bucket can be used to easily fill up the bucket feeder. Feed is dispensed from the right side discharge chute, using the hydraulically powered auger located at the bottom of the feeder. The feed dispenser is designed to handle any sized grain and mix, making animal feeding a quick and simple process.