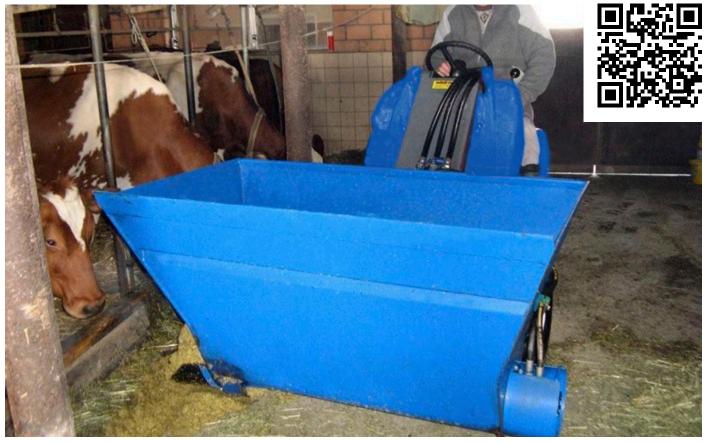

## **FEATURES & BENEFITS**

- Easy distribution of flour, crushed grain etc.
- Self-loading: loading from ground level like with a normal bucket

MultiOne's animal feed dispenser bucket makes feeding the animals quick and easy. The front edge of the feed dispenser bucket can be used to easily fill up the bucket feeder. Feed is dispensed from the right side discharge chute, using the hydraulically powered auger located at the bottom of the feeder. The feed dispenser is designed to handle any sized grain and mix, making animal feeding a quick and simple process.