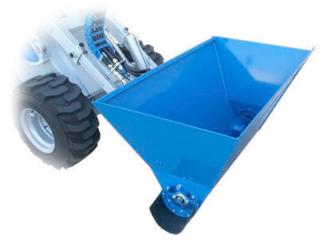

## **FEATURES & BENEFITS**

- Easy distribution of flour, crushed grain etc.
- Self-loading: loading from ground level like with a normal bucket

MultiOne's animal feed dispenser bucket makes feeding the animals quick and easy. The front edge of the feed dispenser bucket can be used to easily fill up the bucket feeder. Feed is dispensed from the right side discharge chute, using the hydraulically powered auger located at the bottom of the feeder. The feed dispenser is designed to handle any sized grain and mix, making animal feeding a quick and simple process.