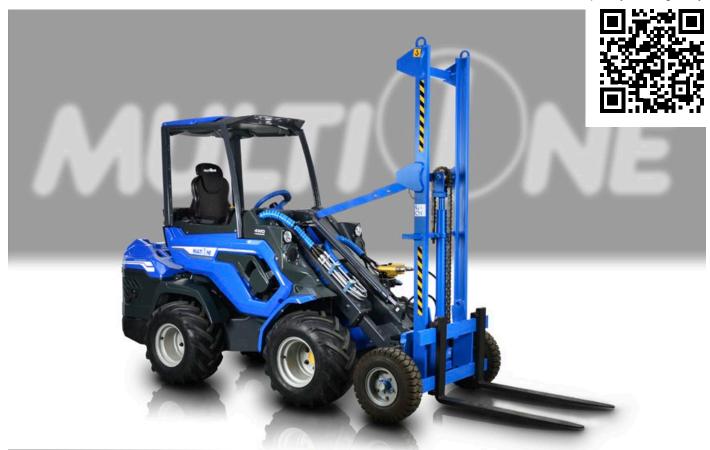

## LIFTING TROLLEY

http://tiny.cc/liftingtrolley

## **FEATURES & BENEFITS**

- Designed to safely lift and handle heavier loads
- Made from heavy duty steel for reliability
- Excellent fork visibility
- Forks width adjustable

The MultiOne lifting trolley increases the lifting capacity of smaller models of MultiOne machines.

The lifting trolley is ideal for lifting and handling heavy pallets, oversized material bags, and other heavy materials. This unit can also be used to load and unload trucks and trailers.

The lifting trolley is equipped with foam filled rough terrain tires to allow all terrain materials transport. The fork width is manually adjustable to adapt to different pallet sizes.