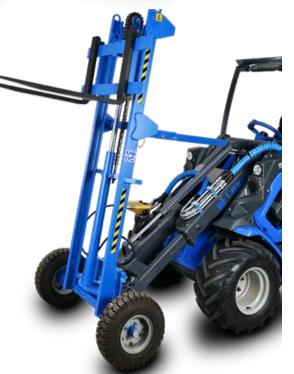

## LIFTING TROLLEY

http://tiny.cc/liftingtrolley

## **FEATURES & BENEFITS**

- Designed to safely lift and handle heavier loads
- Made from heavy duty steel for reliability
- Excellent fork visibility
- Forks width adjustable

The MultiOne lifting trolley increases the lifting capacity of smaller models of MultiOne machines.

The lifting trolley is ideal for lifting and handling heavy pallets, oversized material bags, and other heavy materials. This unit can also be used to load and unload trucks and trailers.

The lifting trolley is equipped with foam filled rough terrain tires to allow all terrain materials transport. The fork width is manually adjustable to adapt to different pallet sizes.