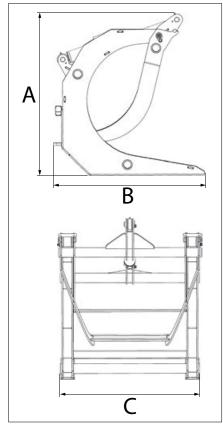

| Dimensions (cm/in) |         |         |  |  |  |  |  |
|--------------------|---------|---------|--|--|--|--|--|
| Α                  | В       | С       |  |  |  |  |  |
| 100 / 39           | 95 / 37 | 90 / 35 |  |  |  |  |  |