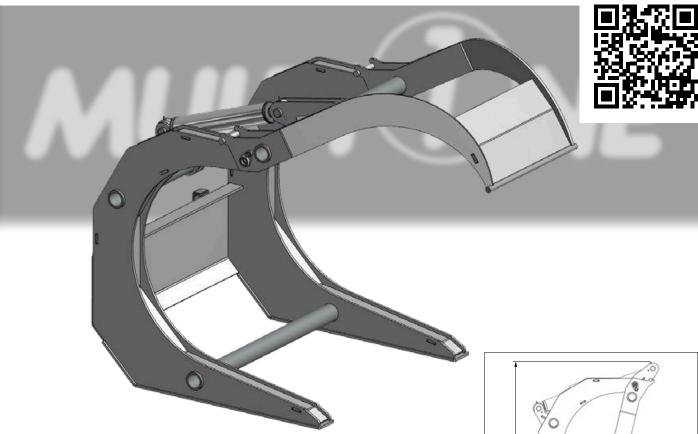

## INDUSTRIAL LOG GRAPPLE

http://tiny.cc/industrialloggrapple

## **FEATURES & BENEFITS**

- Strong hydraulic curved jaw
- Wide jaw opening
- Heavy duty design allows grabbing of bigger tree trunks
- Ideal for grabbing and transporting logs but also big stones

Multione industrial log grapple is intended for lifting and transporting logs, firewood branches or also big stones...anything that fits! The grapple is designed to ensure steady grabbing of logs of different diameters. It has a powerful hydraulic upper jaw, which also ensures secure holding of long logs. In addition, this attachment can hold single or multiple logs with ease. This is due to the unique optimally curved jaw which allows the logs to roll right up the inner surface of the beak. It is ideal for land clearing and logging operations where time and money are crucial, and space is limited. Strong and durable design guarantees long service life of the attachment.