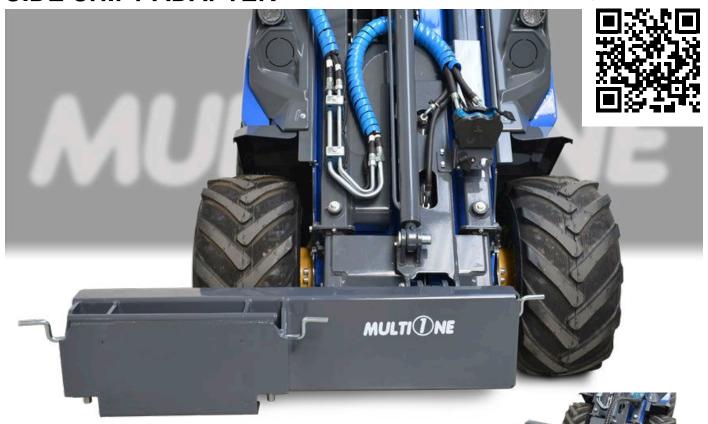

## SIDE SHIFT ADAPTER

http://tiny.cc/sideshiftadapter

## **FEATURES & BENEFITS**

- Makes it possible to mount the attachment 60 cm (24 in) shifted to the right from the centerline
- Mounts between the attachment and the quick attach plate of the loader

The MultiOne side shift adapter is a simple and strong accessory that is mounted between the attachment and the machine quick attach plate. In this way it is possible to mount the attachment shifted to the right by 60 cm (24 in). It is very useful when, for example, you have to cut grass with a flail mower along the edge of a road.