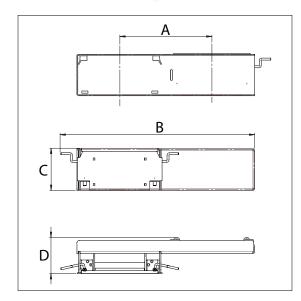

|    | Dimensions |      |      |     |  |  |  |  |  |
|----|------------|------|------|-----|--|--|--|--|--|
|    | Α          | В    | С    | D   |  |  |  |  |  |
| cm | 60         | 127  | 27   | 24  |  |  |  |  |  |
| in | 23.6       | 49.8 | 10.8 | 9.3 |  |  |  |  |  |