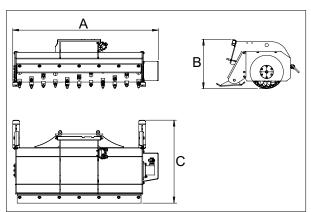

Hydraulic motor is directly connected to eliminate transmission maintenance.

The rotor is equipped with replaceable and cost effective carbide cutting teeth

| Dimensions (cm/in) |         |          |  |  |  |  |  |  |  |
|--------------------|---------|----------|--|--|--|--|--|--|--|
| Α                  | В       | С        |  |  |  |  |  |  |  |
| 175 / 69           | 59 / 23 | 100 / 39 |  |  |  |  |  |  |  |