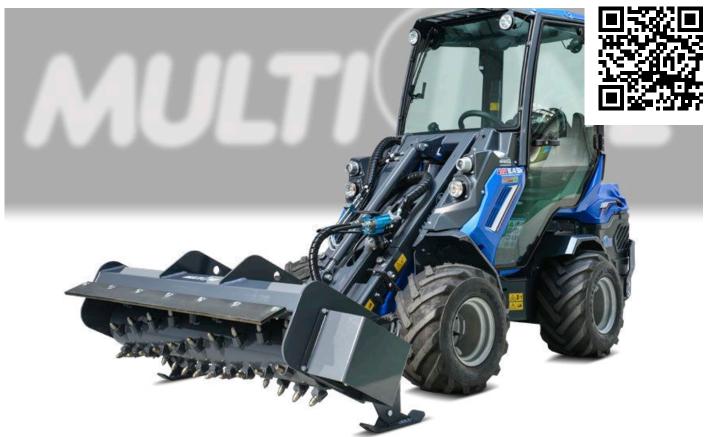

## **FORESTRY MULCHER**

http://tiny.cc/forestrymulcher

## **FEATURES & BENEFITS**

- Heavy-duty soil conditioner crush smaller roots, tree stumps and branches as well as ice and hard compact ground
- Carbide cutting teeth

The MultiOne forestry mulcher shows its versatility crushing forest residue, clearing land for site development, maintaining gravel roads, crushing ice, removing small roots and tree stumps as well.

Hydraulic motor is directly connected to eliminate transmission maintenance.

The rotor is equipped with replaceable and cost effective carbide cutting teeth

| Dimensions (cm/in) |         |          |  |  |  |  |  |  |  |
|--------------------|---------|----------|--|--|--|--|--|--|--|
| Α                  | В       | С        |  |  |  |  |  |  |  |
| 175 / 69           | 59 / 23 | 100 / 39 |  |  |  |  |  |  |  |