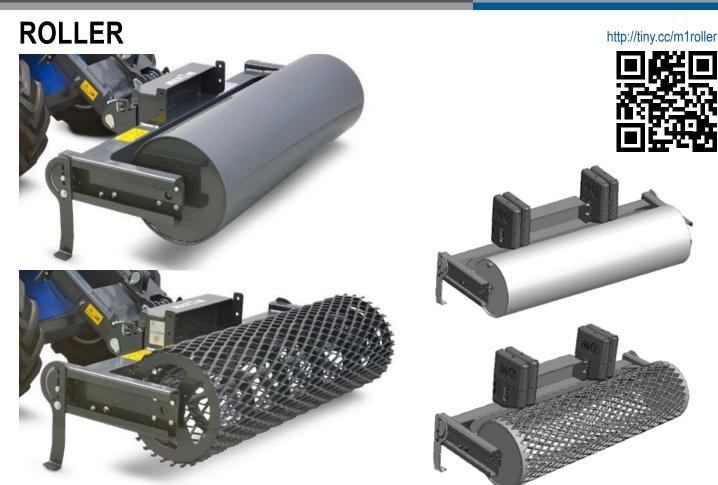

## **FEATURES & BENEFITS**

- Perfect attachment to compact soils
- Weights can be added to increase compaction
- Two models: mesh and fillable

A simple and inexpensive but incredibly useful and efficient attachment for levelling and compacting of large areas.

Thanks to MultiOne roller it is easily and quickly to level sand, mulch etc.

The roller is most commonly used in:

- Preliminary lawn bed levelling and compaction;
- Yard sand compaction;

140

- Driveway levelling and compaction.

| Model                    |     | Volume         |     |     | Working Width    |                 |     | Weight           |            |      | Code    |                |            |  |
|--------------------------|-----|----------------|-----|-----|------------------|-----------------|-----|------------------|------------|------|---------|----------------|------------|--|
| Plain roller fillable    |     | 178 l (47 gal) |     |     | 150 cm (59 in)   |                 |     | 165 kg (364 lbs) |            |      | C890930 |                |            |  |
| Mesh roller              |     | /              |     |     | 152 cm (59.8 in) |                 |     | 170 kg (375 lbs) |            |      | C890931 |                |            |  |
| Options                  |     |                |     |     |                  |                 |     |                  |            |      |         |                |            |  |
| Rear side weights 160 kg |     | /              |     |     | /                |                 |     | 160 kg (352 lbs) |            |      | C883077 |                |            |  |
| Compatibility            | 1.1 | 2.3            | 4.2 | 5.2 | 5.3              | 6.3             | 7.2 | 8.4              | 8.5        | 11.6 | 11.9    | EZ5            | EZ7<br>EZ8 |  |
| Model                    |     |                |     |     |                  |                 |     |                  |            |      |         |                |            |  |
| Plain roller fillable    |     |                |     |     |                  |                 |     |                  |            |      |         |                |            |  |
| Mesh roller              |     |                |     |     |                  |                 |     |                  |            |      |         |                |            |  |
| MINTINE                  |     |                |     |     |                  | Very compatible |     |                  | Compatible |      |         | Not compatible |            |  |