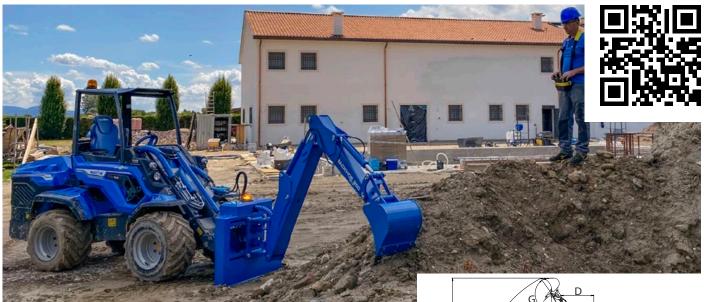

## RADIO CONTROLLED BACKHOE

http://tiny.cc/rcbackhoe

## **FEATURES & BENEFITS**

- Full Visibility
- Proportional controls
- Fast and easy to use

The MultiOne Backhoe it's a best seller attachment: sturdy, reliable with a huge pushing force and almost 180° rotation. MultiOne believes in the continuous improvement: from now on it's available the radio controlled version of MultiOne Backhoe! The proportional controls assure smooth and accurate movements. Thanks to the radio control the operator's seat and hydraulic control are no longer necessary: you can control the backhoe directly from the machine seat or occupy the best position to see the digging area.

It's the best choice to operate on tight spaces and wherever the digging precision it's required. Three models of buckets are available and digging teeth can be installed: 2 teeth for Bucket 25 cm, 3 teeth for Bucket 40 cm and 5 teeth for Bucket 70 cm.