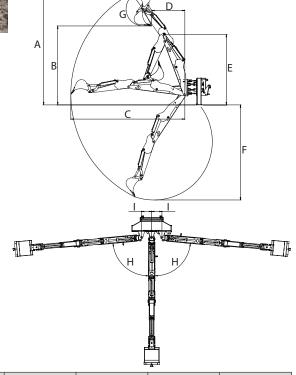

| Mod.                     | Α                    | В                   |                   | С                    |   | D               | Е                            |     | F                              |     | G                 | Н      |         | I                  |  |
|--------------------------|----------------------|---------------------|-------------------|----------------------|---|-----------------|------------------------------|-----|--------------------------------|-----|-------------------|--------|---------|--------------------|--|
| 215                      | 270 cm<br>(106.4 in) | 177 cm<br>(69.5 in) |                   | 271 cm<br>(106.6 in) |   | 3 cm<br>3.7 in) | 175 cm<br>(68.8 in           |     | 221 cm<br>(87 in)              |     | 72°               | 85°    |         | 27 cm<br>(10.5 in) |  |
| 260                      | 314 cm<br>(123.6 in) | 222 cm<br>(87.4 in) |                   | 320 cm<br>(126 in)   |   | 3 cm<br>5.6 in) | 198 cm<br>(78.1 in           |     | 267 cm<br>(105 in)             |     | 72°               | 85°    |         | 27 cm<br>(10.5 in) |  |
| Model                    |                      |                     | Digging Depth     |                      |   | W               | /idth                        |     | Volume                         |     | Weight            |        | Code    |                    |  |
| Backho                   | 215 cm (84.6 in)     |                     |                   |                      | / | 26              | 26 l (0.92 ft <sup>3</sup> ) |     | 510 kg (1124 lbs)              |     | C890125           |        |         |                    |  |
| Backhoe 260 w/bucket 40  |                      |                     | 260 cm (102.4 in) |                      |   |                 | /                            | 26  | 26 l (0.92 ft <sup>3</sup> )   |     | 580 kg (1278 lbs) |        | C890126 |                    |  |
| Options                  |                      |                     |                   |                      |   |                 |                              |     |                                |     |                   |        |         |                    |  |
| Bucket 25 cm (9.8 in)    |                      |                     | 1                 |                      |   | 25 cn           | n (9.8 in)                   | 15, | 15,5 l (0.55 ft <sup>3</sup> ) |     | 25 kg (55 lbs)    |        | C890123 |                    |  |
| Bucket 70 cm (27,5 in)   |                      |                     | /                 |                      |   | 70 cm           | (27.5 in)                    | 47  | 47 l (1.66 ft³)                |     | 47 kg (104 lbs)   |        | C890124 |                    |  |
| Bolt-on tooth kit (each) |                      |                     | 1                 |                      |   |                 | /                            |     | /                              |     | 1,7 kg (3.7 lbs)  |        | C890007 |                    |  |
| Compatibility            |                      | 1.1                 | 2.3               | 4.2 5.               |   | 2 5.3           | 3 6.3                        | 7.2 | 8.4                            | 8.9 | 5 11.6            | 5 11.9 | EZ5     | EZ7<br>EZ8         |  |
| Model                    |                      |                     |                   |                      |   |                 |                              |     |                                |     |                   |        |         |                    |  |
| 215                      |                      |                     |                   |                      |   |                 |                              |     |                                |     |                   |        |         |                    |  |
| 260                      |                      |                     |                   |                      |   |                 |                              |     |                                |     |                   |        |         |                    |  |