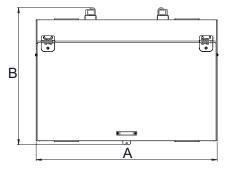

| Model            | Volume                        |     | Width (A)        |     | Length (B) |                 |    | Height (C)      |     |                 | Weight   |         | Code          |            |
|------------------|-------------------------------|-----|------------------|-----|------------|-----------------|----|-----------------|-----|-----------------|----------|---------|---------------|------------|
| Job site Toolbox | 618   (21.8 ft <sup>3</sup> ) |     | 120 cm (47.2 in) |     | 91 c       | 1 cm (35.8 in)  |    | 81 cm (31.9 in) |     | 90 kg (198 lbs) |          | C890920 |               |            |
| Compatibility    | 1.1                           | 2.3 | 4.2              | 5.2 | 5.3        | 6.3             | 7. | 2               | 8.4 | 8.5             | 11.6     | 11.9    | EZ5           | EZ7<br>EZ8 |
| MINTING          |                               |     |                  |     |            | Very compatible |    |                 |     | Comp            | atible N |         | ot compatible |            |