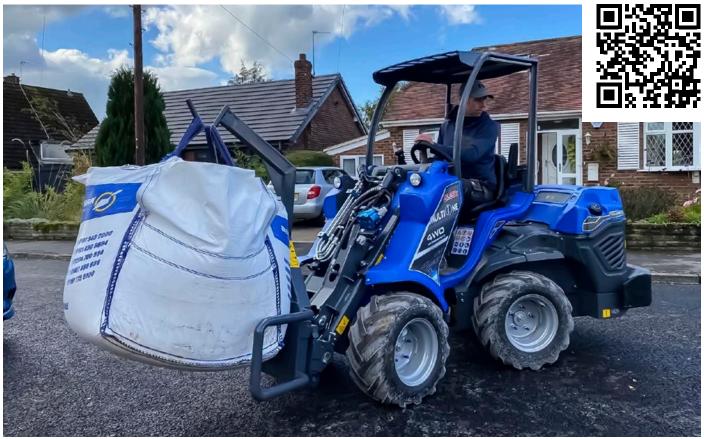

## **FEATURES & BENEFITS**

- Simple and efficient
- Rounded anti-swing side bars

This attachment enables safe and efficient handling of the oversized product bags containing fertilizer, corn, wood pellets, briquettes, and other granular products.

The anti-swing side bars increase operating safety without damaging the bags.

The heavy-duty construction has been widely tested, proving to be strong, reliable and durable.

| Model                                          | Lifting Ca | Max Width        |     |     | Lift | Lift Hook Height |     |     | Weight          |      |      | Code           |            |
|------------------------------------------------|------------|------------------|-----|-----|------|------------------|-----|-----|-----------------|------|------|----------------|------------|
| Big Bag Lifter                                 | 1200 kg (2 | 100 cm (39.4 in) |     |     | 13   | 133 cm (52.4 in) |     |     | 49 kg (108 lbs) |      |      | C890713        |            |
| (*) verify the lifting capacity of the machine |            |                  |     |     |      |                  |     |     |                 |      |      |                |            |
| Compatibility                                  | 1.1        | 2.3              | 4.2 | 5.2 | 5.3  | 6.3              | 7.2 | 8.4 | 8.5             | 11.6 | 11.9 | EZ5            | EZ7<br>EZ8 |
|                                                |            |                  |     |     |      | Very compatible  |     |     | Compatible      |      | 1    | Not compatible |            |
| MULT                                           | MU,        |                  |     |     |      |                  |     |     |                 |      |      |                |            |