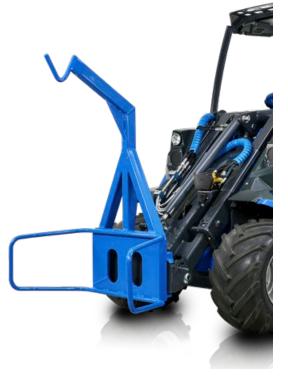

## **FEATURES & BENEFITS**

- Simple and efficient
- Rounded anti-swing side bars

This attachment enables safe and efficient handling of the oversized product bags containing fertilizer, corn, wood pellets, briquettes, and other granular products.

The anti-swing side bars increase operating safety without damaging the bags.

The heavy-duty construction has been widely tested, proving to be strong, reliable and durable.

| Model                                          | Lifting Ca | Max Width        |     |     | Lift | Lift Hook Height |     |     | Weight          |      |      | Code           |            |
|------------------------------------------------|------------|------------------|-----|-----|------|------------------|-----|-----|-----------------|------|------|----------------|------------|
| Big Bag Lifter                                 | 1200 kg (2 | 100 cm (39.4 in) |     |     | 13   | 133 cm (52.4 in) |     |     | 49 kg (108 lbs) |      |      | C890713        |            |
| (*) verify the lifting capacity of the machine |            |                  |     |     |      |                  |     |     |                 |      |      |                |            |
| Compatibility                                  | 1.1        | 2.3              | 4.2 | 5.2 | 5.3  | 6.3              | 7.2 | 8.4 | 8.5             | 11.6 | 11.9 | EZ5            | EZ7<br>EZ8 |
|                                                |            |                  |     |     |      | Very compatible  |     |     | Compatible      |      | 1    | Not compatible |            |
| MULT                                           | MU,        |                  |     |     |      |                  |     |     |                 |      |      |                |            |