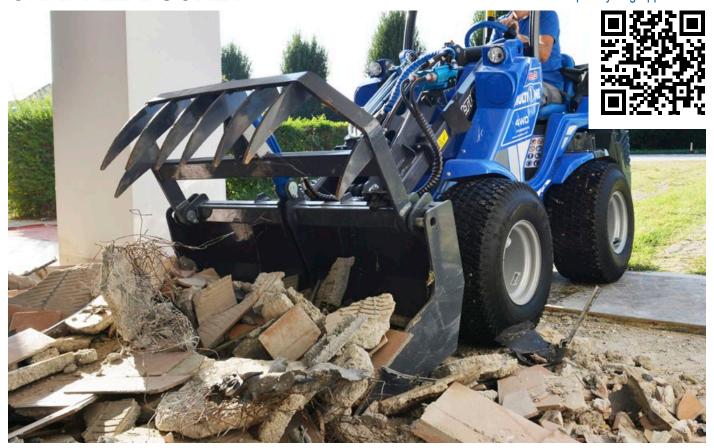

## **FEATURES & BENEFITS**

- Versatile bucket for handling of loose materials
- Heavy duty construction
- Easily controlled hydraulic grapple

Grapple bucket combines a normal bucket and a grapple and is therefore suitable for a multitude of jobs.

This bucket is ideally designed to dig and grab difficult material. Heavy duty steel bucket design, combined with the center mounted hydraulic cylinder and efficiently designed grapple teeth, enable this bucket to do multiple jobs, from loading and grading loose soils and materials, to grabbing and loading awkward materials. It can be used for transporting and loading of branches, wood chips, compost, straw, manure, construction waste etc. It can also be used as a normal bucket with the grapple in the upright position.