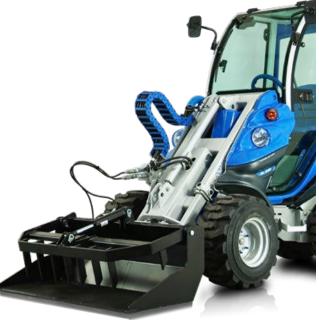

## **FEATURES & BENEFITS**

- Versatile bucket for handling of loose materials
- Heavy duty construction
- Easily controlled hydraulic grapple

Grapple bucket combines a normal bucket and a grapple and is therefore suitable for a multitude of jobs.

This bucket is ideally designed to dig and grab difficult material. Heavy duty steel bucket design, combined with the center mounted hydraulic cylinder and efficiently designed grapple teeth, enable this bucket to do multiple jobs, from loading and grading loose soils and materials, to grabbing and loading awkward materials. It can be used for transporting and loading of branches, wood chips, compost, straw, manure, construction waste etc. It can also be used as a normal bucket with the grapple in the upright position.