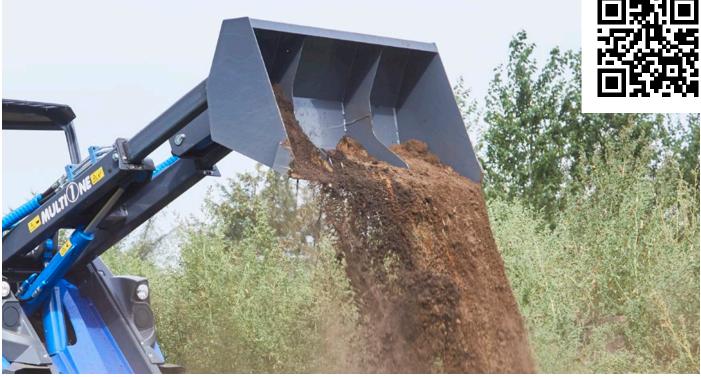

## **GENERAL BUCKET**

The MultiOne bucket design enables good visibility to the cutting edge, making loading, grading, and dumping more efficient. Length of the bucket has been optimized in order to give best possible breakout force. Heavy duty steel construction includes reinforcement plates inside, slide wear bars on the bottom of the bucket, and the cutting edge is designed for bolt-on teeth.