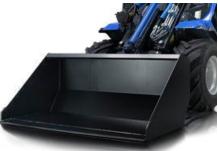

## **GENERAL BUCKET**

The MultiOne bucket design enables good visibility to the cutting edge, making loading, grading, and dumping more efficient. Length of the bucket has been optimized in order to give best possible breakout force. Heavy duty steel construction includes reinforcement plates inside, slide wear bars on the bottom of the bucket, and the cutting edge is designed for bolt-on teeth.